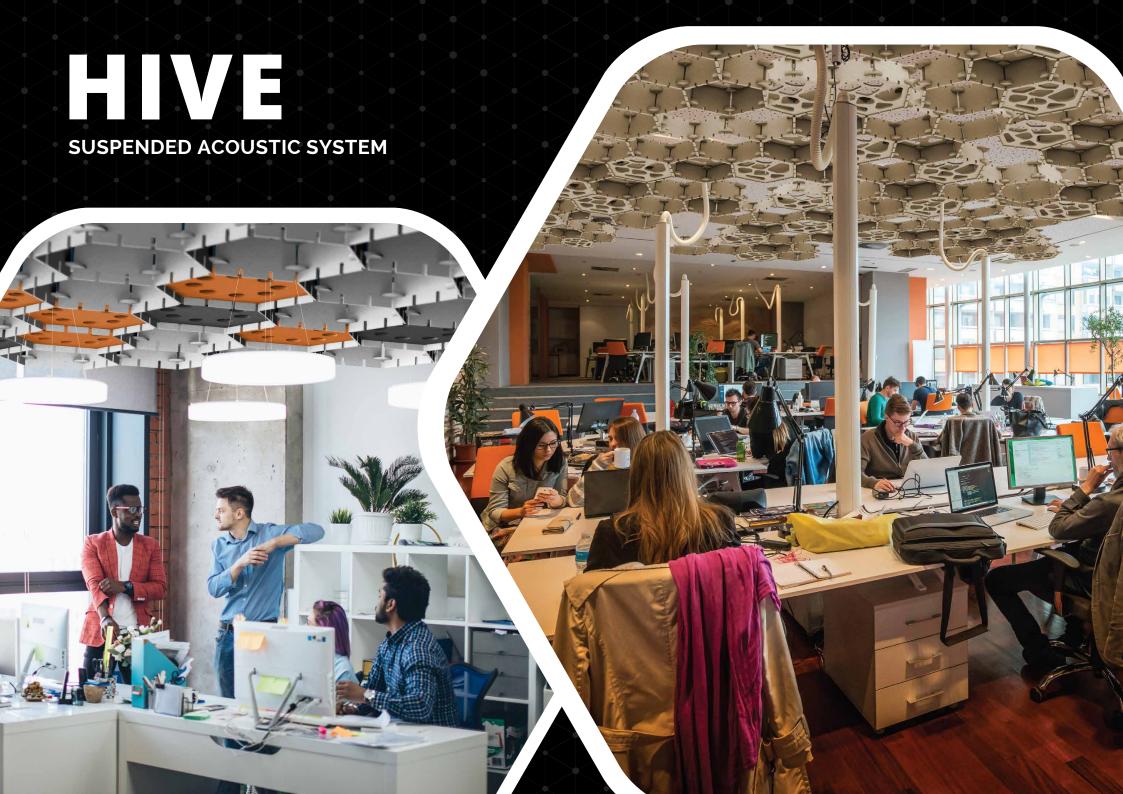

## HIVE

SUSPENDED ACOUSTIC SYSTEM

Whether creating suspended homogeneous planes or multiple depths of field this geometrically inspired, modular system will entice the most creative curiosity into the design of large volumes of space where superior acoustic considerations are essential.

With the potential of customised horizontal volume and colour configurations the system can be integrated into pre or post design scenarios elevating ceiling design literally to another dimension.

In the evolution of architectural design, acoustics are now seamlessly woven into the DNA of HIVE offering an holistic solution within the realm of trendy modern design and development of spaces. With the addition of the hexagonal inserts which are available as solid elements or an array of patterned cut outs there is also the choice of how open or closed the system will be to suit the space requirements.