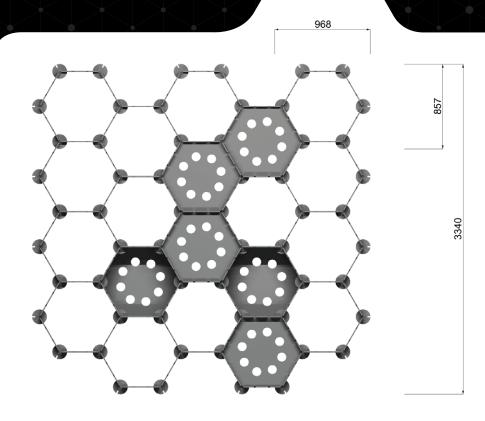

## HIVE

SUSPENDED ACOUSTIC SYSTEM

Whether creating suspended homogeneous planes or multiple depths of field this geometrically inspired, modular system will entice the most creative curiosity into the design of large volumes of space where superior acoustic considerations are essential.

With the potential of customised horizontal volume and colour configurations the system can be integrated into pre or post design scenarios elevating ceiling design literally to another dimension.

In the evolution of architectural design, acoustics are now seamlessly woven into the DNA of HIVE offering an holistic solution within the realm of trendy modern design and development of spaces. With the addition of the hexagonal inserts which are available as solid elements or an array of patterned cut outs there is also the choice of how open or closed the system will be to suit the space requirements.

#### **PROCUREMENT**

Procured in standard kit form as listed components below.

**Components:** 77 struts

123 connectors

6 hexagonal inserts

**Coverage:** Approx 11 sq metres