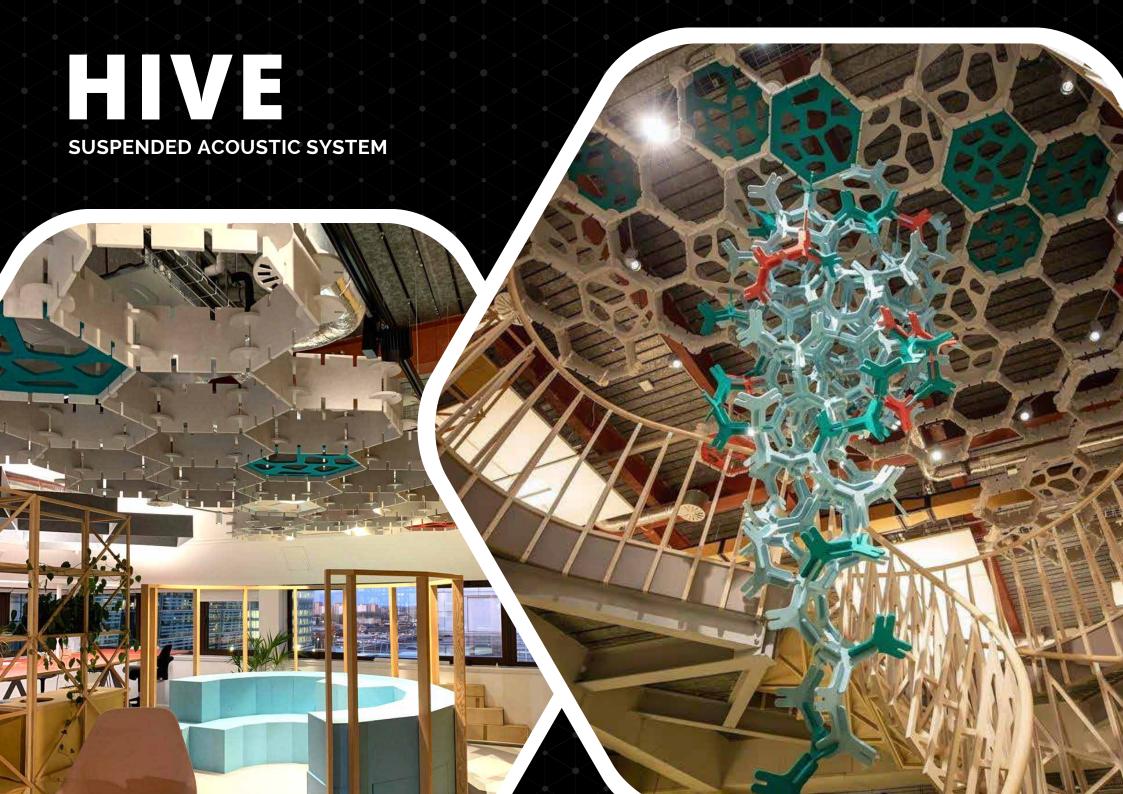

## HIVE

SUSPENDED ACOUSTIC SYSTEM

Whether creating suspended homogeneous planes or multiple depths of field this geometrically inspired, modular system will entice the most creative curiosity into the design of large volumes of space where superior acoustic considerations are essential.

With the potential of customised horizontal volume and colour configurations the system can be integrated into pre or post design scenarios elevating ceiling design literally to another dimension.

In the evolution of architectural design, acoustics are now seamlessly woven into the DNA of HIVE offering an holistic solution within the realm of trendy modern design and development of spaces. With the addition of the hexagonal inserts which are available as solid elements or an array of patterned cut outs there is also the choice of how open or closed the system will be to suit the space requirements.