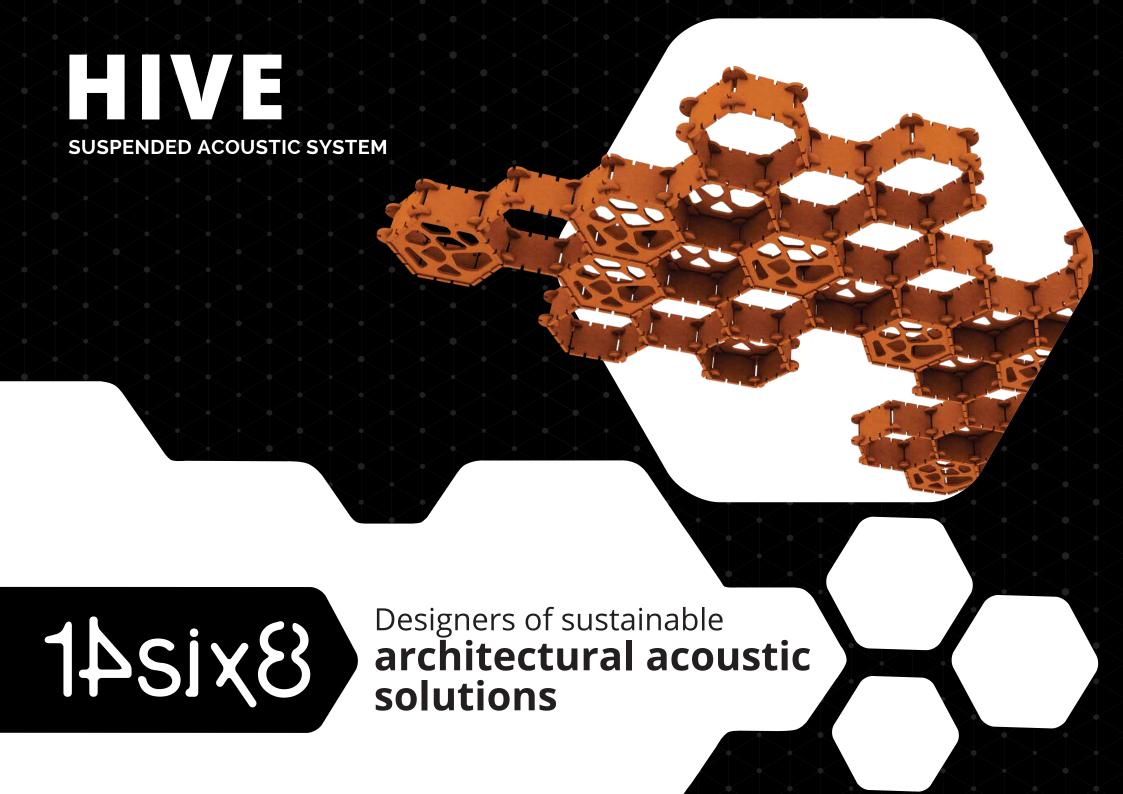

## HIVE

SUSPENDED ACOUSTIC SYSTEM

Whether creating suspended homogeneous planes or multiple depths of field this geometrically inspired, modular system will entice the most creative curiosity into the design of large volumes of space where superior acoustic considerations are essential.

With the potential of customised horizontal volume and colour configurations the system can be integrated into pre or post design scenarios elevating ceiling design literally to another dimension.

In the evolution of architectural design, acoustics are now seamlessly woven into the DNA of HIVE offering an holistic solution within the realm of trendy modern design and development of spaces. With the addition of the hexagonal inserts which are available as solid elements or an array of patterned cut outs there is also the choice of how open or closed the system will be to suit the space requirements.