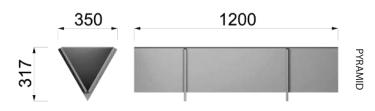

## BAFFLES

SUSPENDED ACOUSTIC BAFFLES

Create dynamic visual interest and design impact to your ceiling designs with the use of our 14six8 acoustic baffle systems.

Going against the norm in a plethora of available baffles, we're looking at them from a different angle.

Redefining modern expressionism of aesthetics, geometry and dimensionality that will accentuate your space and transform your interiors with these suspended landscapes, diffusing sound reverberation, improving acoustic performance and enhancing an overall sense of habitable comfort.























## BAFFLES

SUSPENDED ACOUSTIC BAFFLES









## **SPECIFICATIONS**

#### **PRODUCT SPECIFICATIONS**

Composition: Recycled content:

Recyclability:

**Dimensions:** 

12mm 100% Polyester Fibre Minimum 45% PET plastics

100% recyclable

Bubble: 2400mm x 498mm Comb: 2300mm x 450mm Raggered: 2400mm x 477mm Scatter: 2400mm x 419mm Plain: 2400mm x 300mm Plug: 2100mm x 445mm

Puzzle: 2400mm x 463mm

Pyramid: 1200mm x 317mm x 350mm (d)

#### **PROCUREMENT**

Procured in sets of 4 baffles.

#### **ACOUSTICS**

Acoustic NRC Rating: E-87 NRC 0.75 (12mm material)
Calculated to BS EN E-124 NRC 0.95 (24mm material)

ISO 11654:1997

#### **VOC EMISSIONS**

**VOC concentration:** Low VOC product.

Product manufactured from 100% polyester fibres and no chemicals are used in manufacture of the material.

#### PET MATERIAL FIRE RATINGS

**12mm - EN1