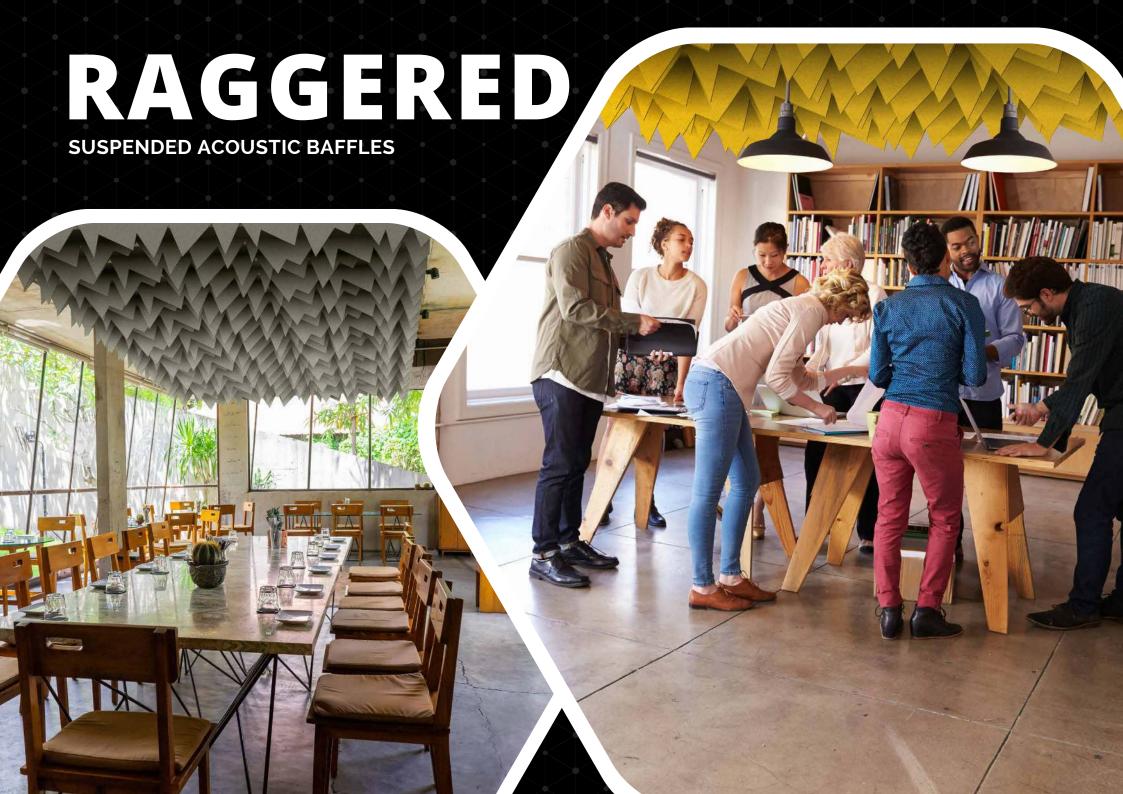

## BAFFLES

SUSPENDED ACOUSTIC BAFFLES

Create dynamic visual interest and design impact to your ceiling designs with the use of our 14six8 acoustic baffle systems.

Going against the norm in a plethora of available baffles, we're looking at them from a different angle.

Redefining modern expressionism of aesthetics, geometry and dimensionality that will accentuate your space and transform your interiors with these suspended landscapes, diffusing sound reverberation, improving acoustic performance and enhancing an overall sense of habitable comfort.