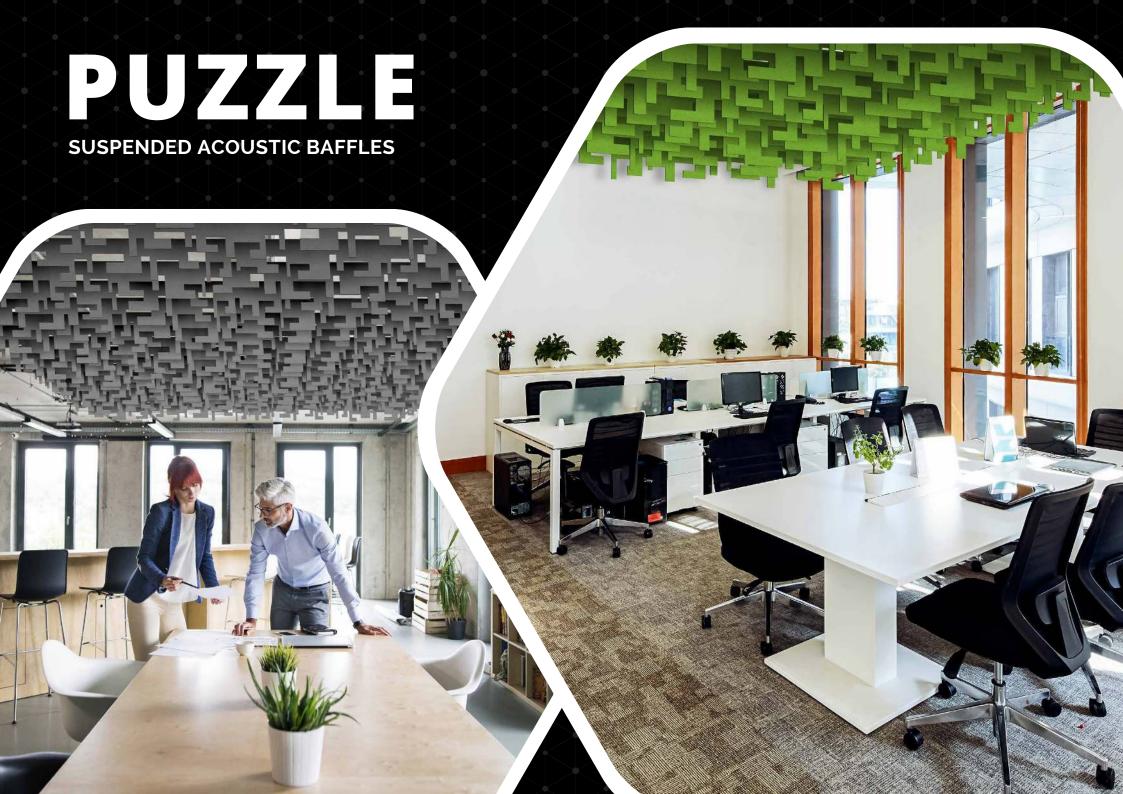

## BAFFLES

SUSPENDED ACOUSTIC BAFFLES

Create dynamic visual interest and design impact to your ceiling designs with the use of our 14six8 acoustic baffle systems.

Going against the norm in a plethora of available baffles, we're looking at them from a different angle.

Redefining modern expressionism of aesthetics, geometry and dimensionality that will accentuate your space and transform your interiors with these suspended landscapes, diffusing sound reverberation, improving acoustic performance and enhancing an overall sense of habitable comfort.