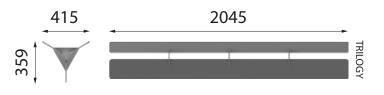

#### **PRODUCT SPECIFICATIONS**

Composition: Recycled content:

Recyclability:

**Dimensions:** 

12mm 100% Polyester Fibre Minimum 45% PET plastics

100% recyclable

Bubble: 2400mm x 498mm Comb: 2300mm x 450mm Raggered: 2400mm x 477mm Scatter: 2400mm x 419mm Plain: 2400mm x 300mm Plug: 2100mm x 445mm