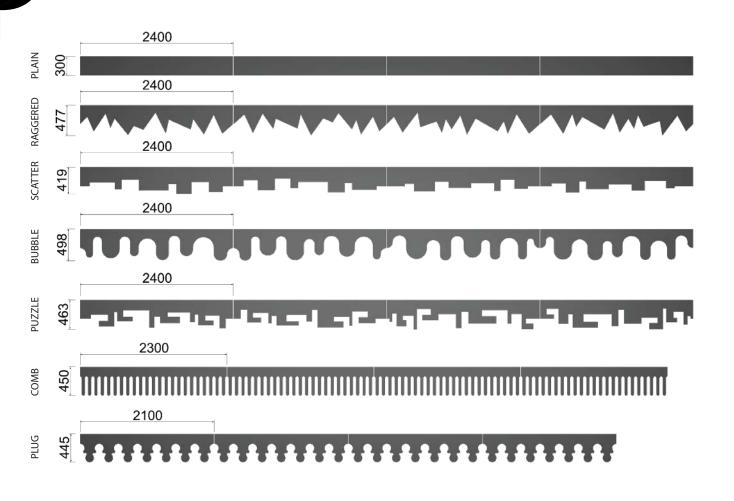

#### **PRODUCT SPECIFICATIONS**

Composition: Recycled content:

Recyclability:

**Dimensions:** 

12mm 100% Polyester Fibre Minimum 45% PET plastics

100% recyclable

Bubble: 2400mm x 498mm Comb: 2300mm x 450mm Raggered: 2400mm x 477mm Scatter: 2400mm x 419mm Plain: 2400mm x 300mm Plug: 2100mm x 445mm

Puzzle: 2400mm x 463mm

Pyramid: 1200mm x 317mm x 350mm (d)