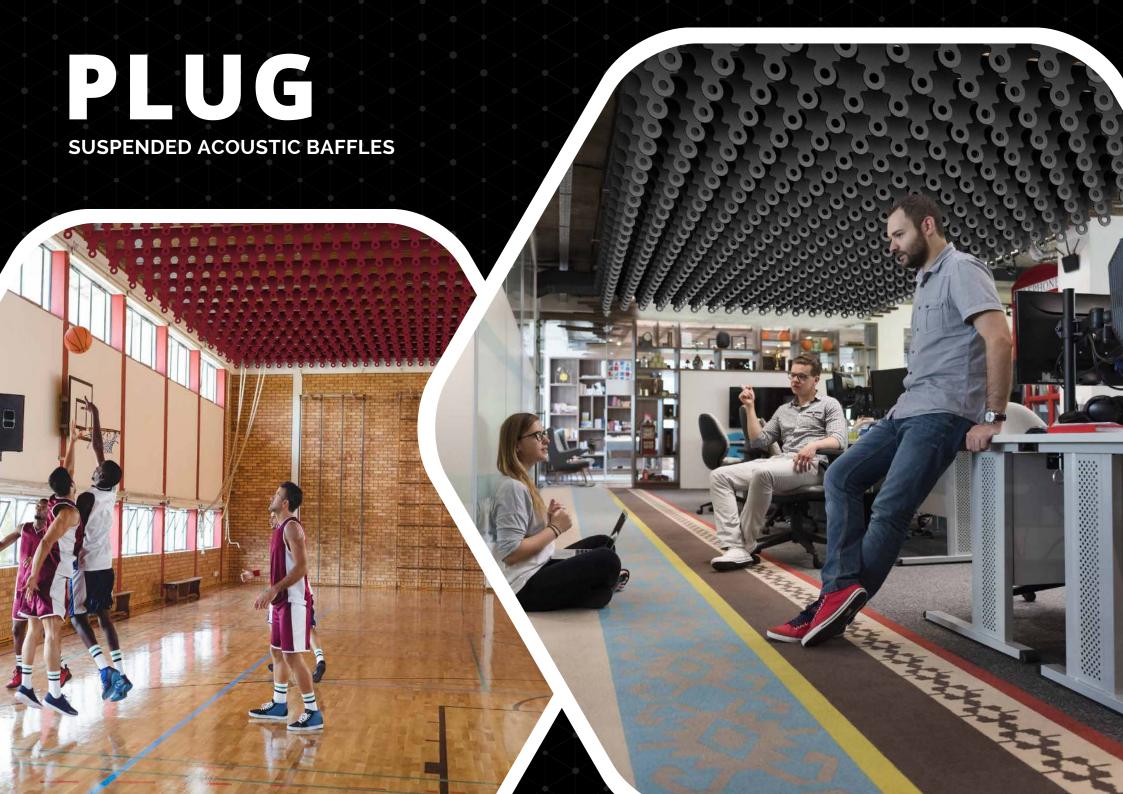

## BAFFLES

SUSPENDED ACOUSTIC BAFFLES

Create dynamic visual interest and design impact to your ceiling designs with the use of our 14six8 acoustic baffle systems.

Going against the norm in a plethora of available baffles, we're looking at them from a different angle.

Redefining modern expressionism of aesthetics, geometry and dimensionality that will accentuate your space and transform your interiors with these suspended landscapes, diffusing sound reverberation, improving acoustic performance and enhancing an overall sense of habitable comfort.