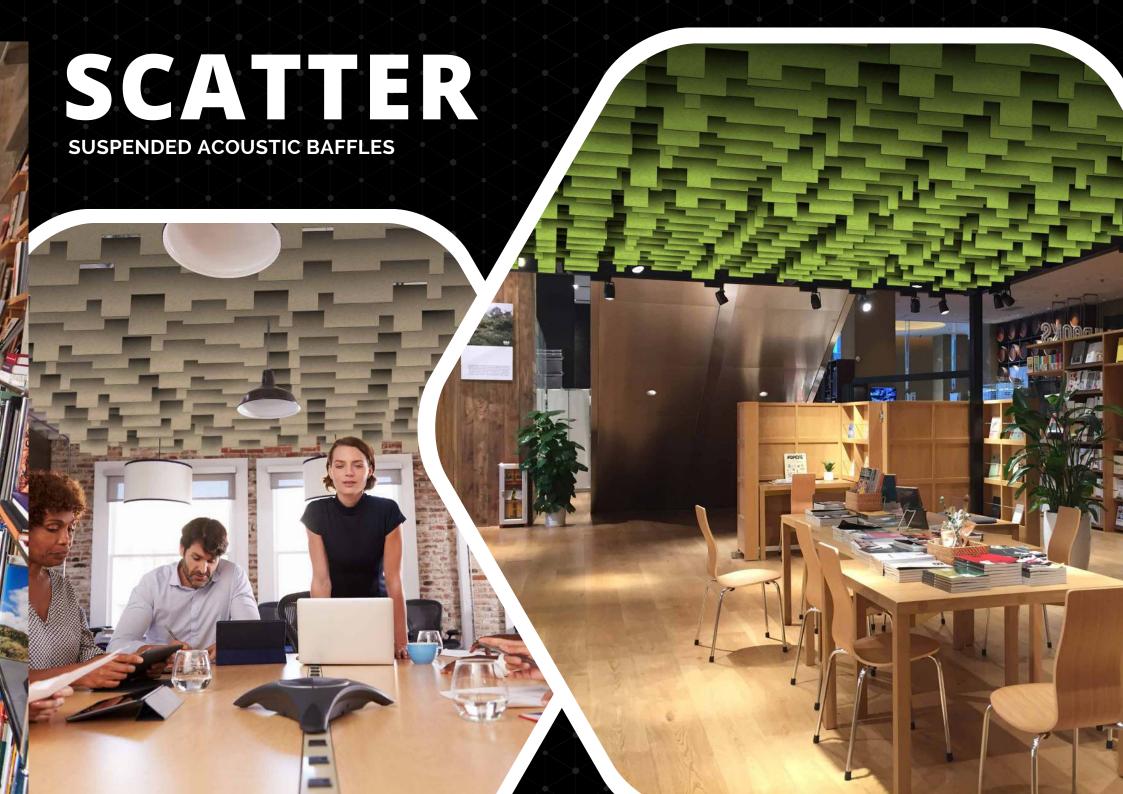

## BAFFLES

SUSPENDED ACOUSTIC BAFFLES

Create dynamic visual interest and design impact to your ceiling designs with the use of our 14six8 acoustic baffle systems.

Going against the norm in a plethora of available baffles, we're looking at them from a different angle.

Redefining modern expressionism of aesthetics, geometry and dimensionality that will accentuate your space and transform your interiors with these suspended landscapes, diffusing sound reverberation, improving acoustic performance and enhancing an overall sense of habitable comfort.