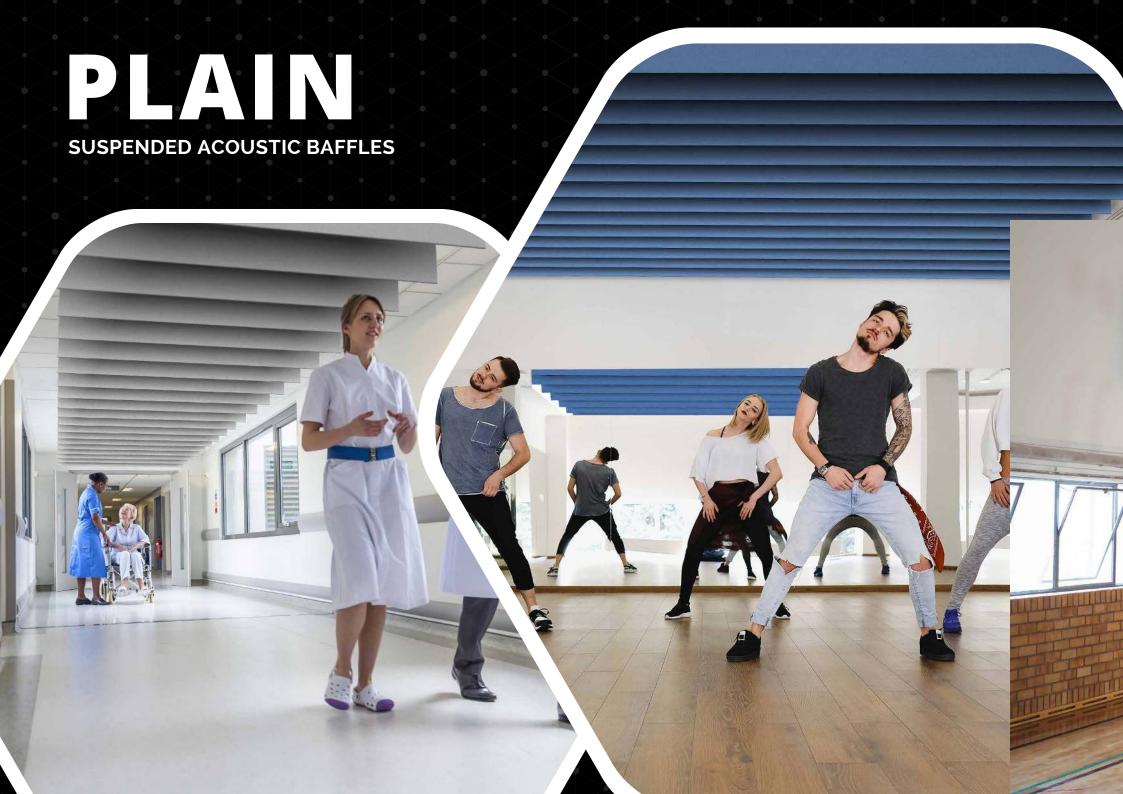

## BAFFLES

SUSPENDED ACOUSTIC BAFFLES

Create dynamic visual interest and design impact to your ceiling designs with the use of our 14six8 acoustic baffle systems.

Going against the norm in a plethora of available baffles, we're looking at them from a different angle.

Redefining modern expressionism of aesthetics, geometry and dimensionality that will accentuate your space and transform your interiors with these suspended landscapes, diffusing sound reverberation, improving acoustic performance and enhancing an overall sense of habitable comfort.