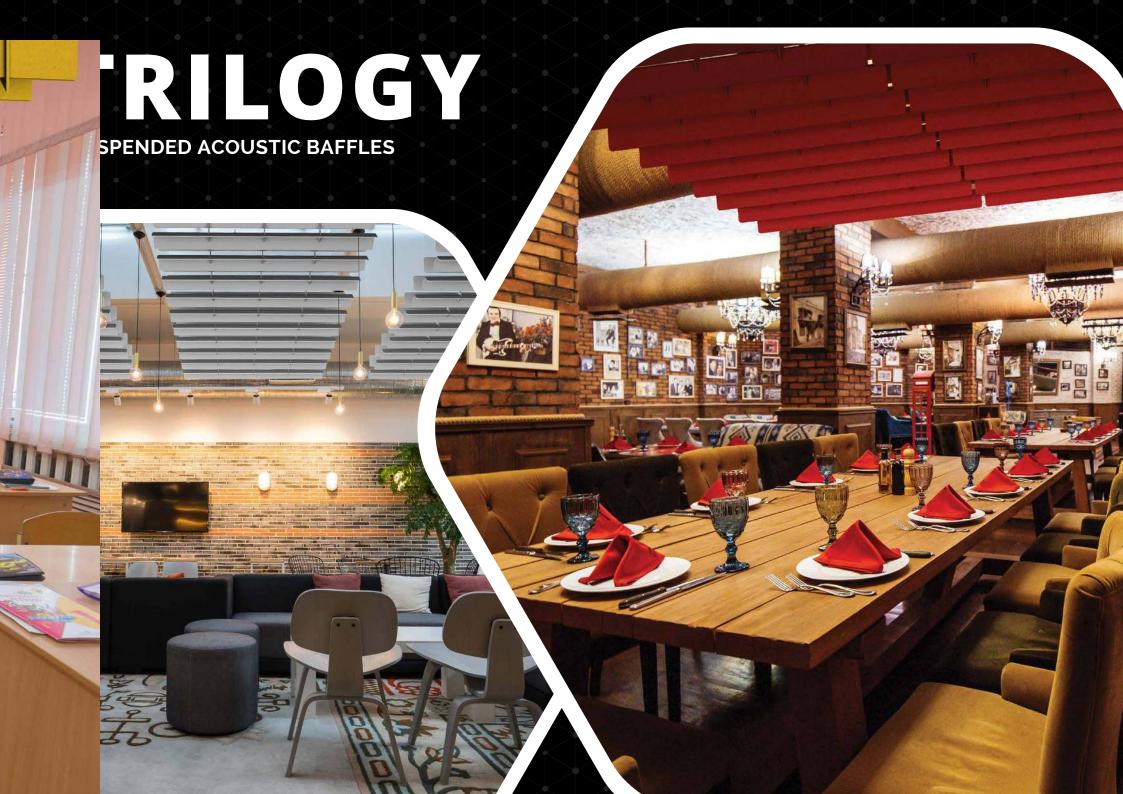

## BAFFLES

SUSPENDED ACOUSTIC BAFFLES

Create dynamic visual interest and design impact to your ceiling designs with the use of our 14six8 acoustic baffle systems.

Going against the norm in a plethora of available baffles, we're looking at them from a different angle.

Redefining modern expressionism of aesthetics, geometry and dimensionality that will accentuate your space and transform your interiors with these suspended landscapes, diffusing sound reverberation, improving acoustic performance and enhancing an overall sense of habitable comfort.