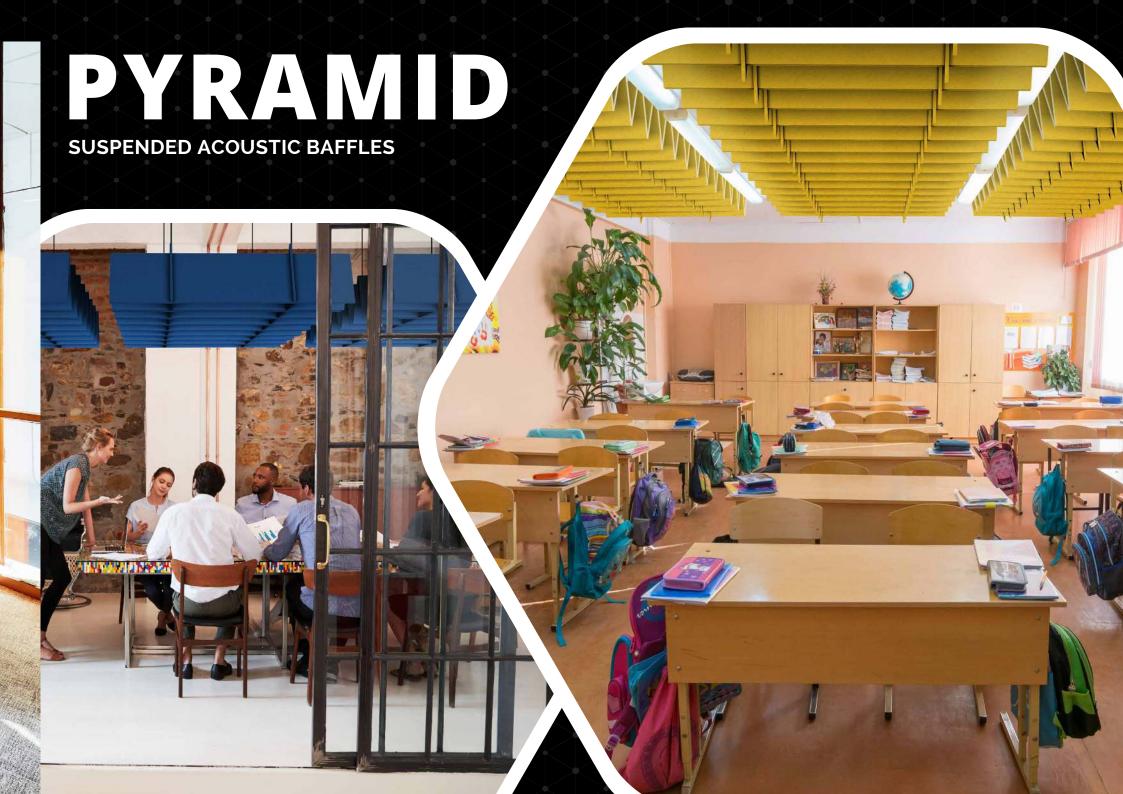

## BAFFLES

SUSPENDED ACOUSTIC BAFFLES

Create dynamic visual interest and design impact to your ceiling designs with the use of our 14six8 acoustic baffle systems.

Going against the norm in a plethora of available baffles, we're looking at them from a different angle.

Redefining modern expressionism of aesthetics, geometry and dimensionality that will accentuate your space and transform your interiors with these suspended landscapes, diffusing sound reverberation, improving acoustic performance and enhancing an overall sense of habitable comfort.