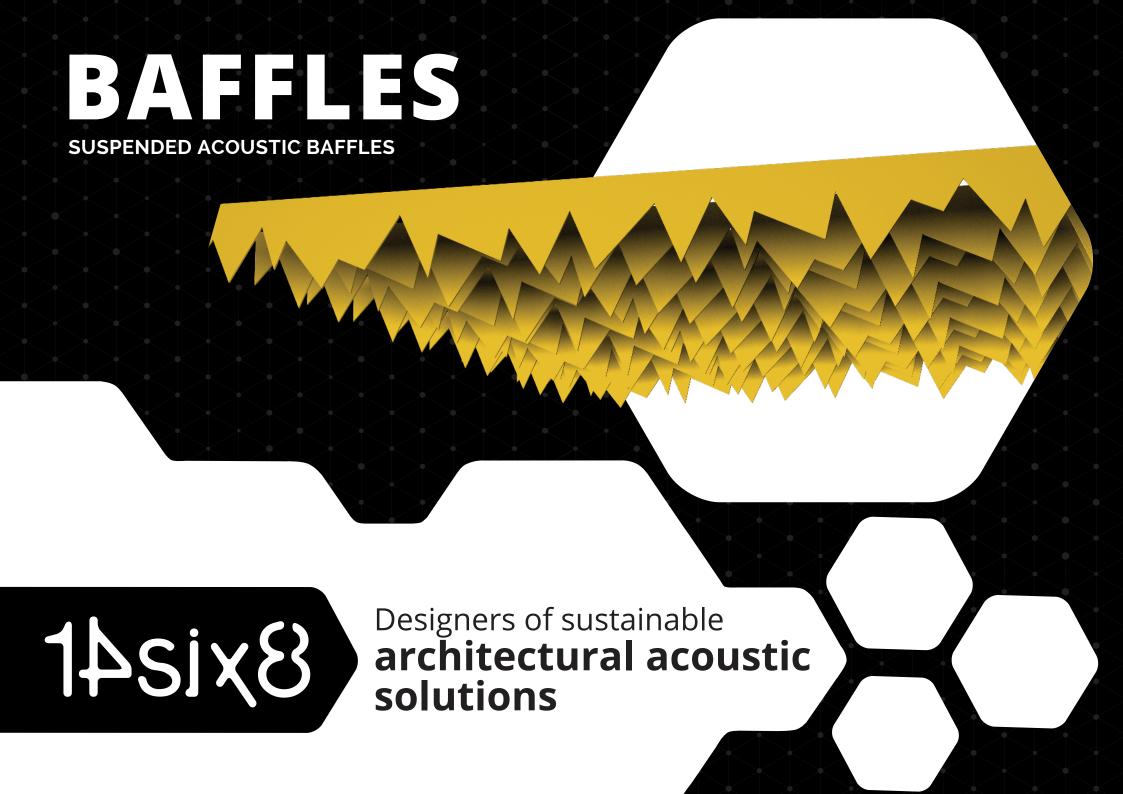

## BAFFLES

SUSPENDED ACOUSTIC BAFFLES

Create dynamic visual interest and design impact to your ceiling designs with the use of our 14six8 acoustic baffle systems.

Going against the norm in a plethora of available baffles, we're looking at them from a different angle.

Redefining modern expressionism of aesthetics, geometry and dimensionality that will accentuate your space and transform your interiors with these suspended landscapes, diffusing sound reverberation, improving acoustic performance and enhancing an overall sense of habitable comfort.