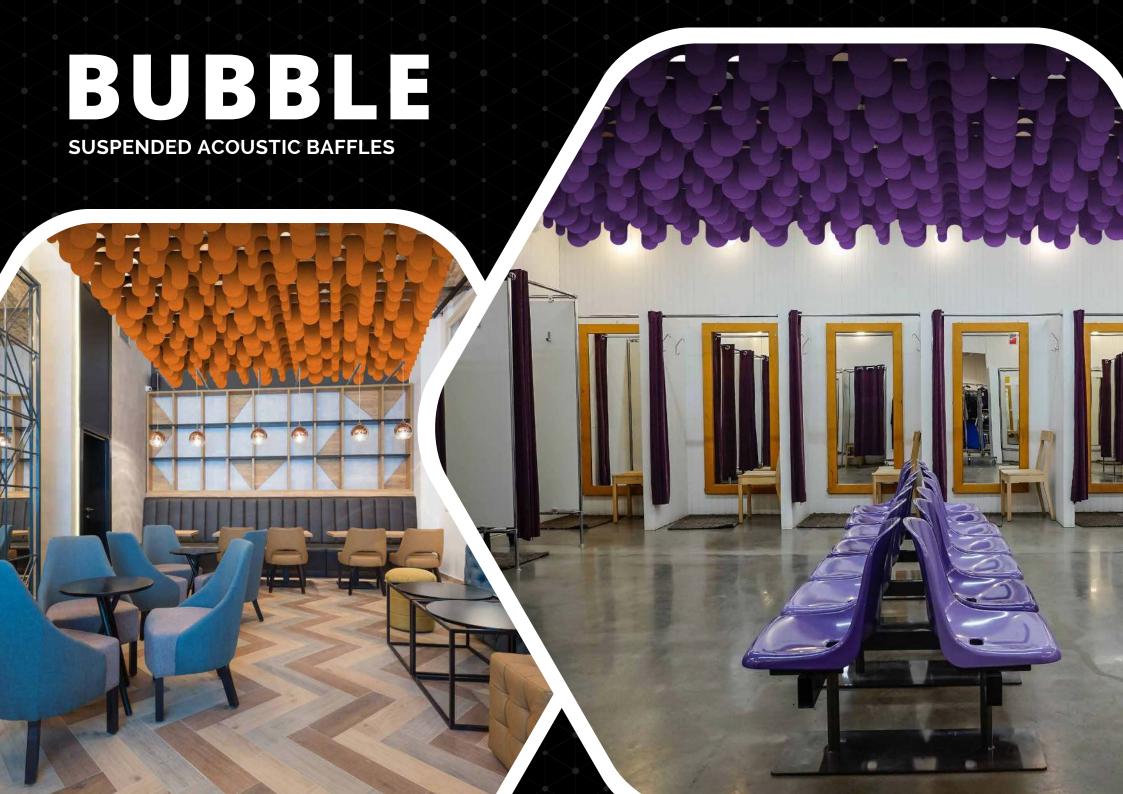

## BAFFLES

SUSPENDED ACOUSTIC BAFFLES

Create dynamic visual interest and design impact to your ceiling designs with the use of our 14six8 acoustic baffle systems.

Going against the norm in a plethora of available baffles, we're looking at them from a different angle.

Redefining modern expressionism of aesthetics, geometry and dimensionality that will accentuate your space and transform your interiors with these suspended landscapes, diffusing sound reverberation, improving acoustic performance and enhancing an overall sense of habitable comfort.