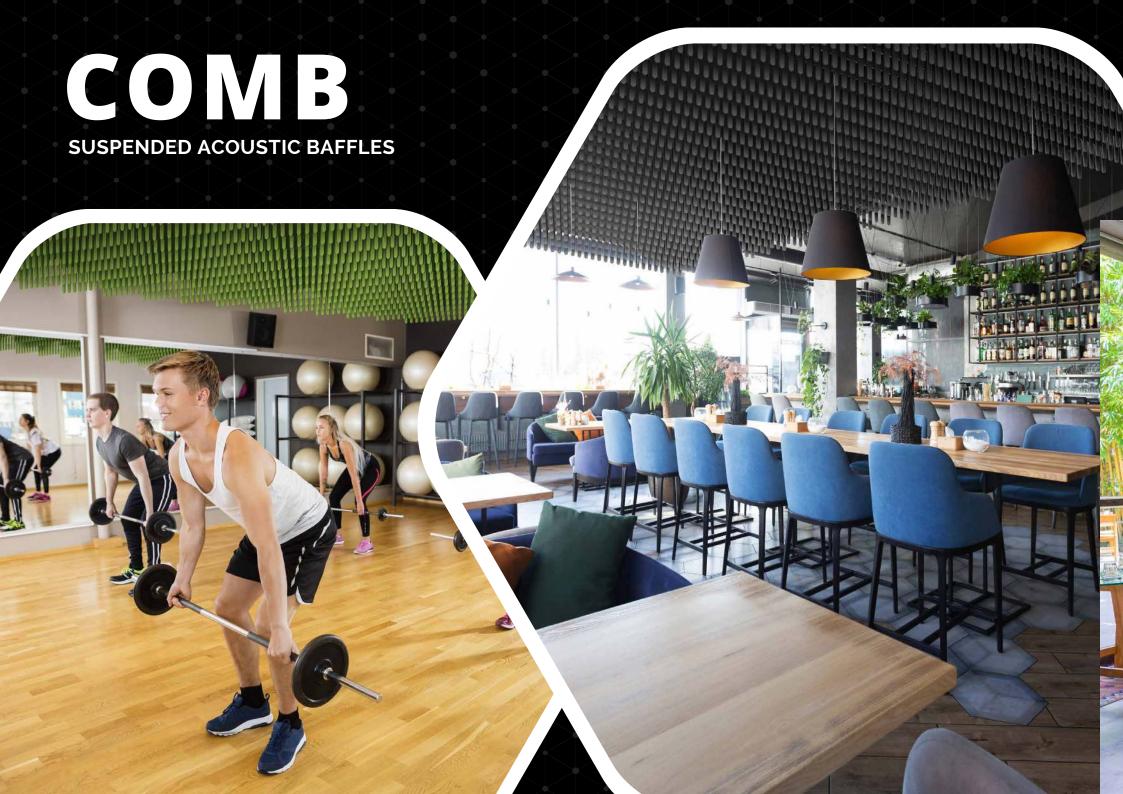

## BAFFLES

SUSPENDED ACOUSTIC BAFFLES

Create dynamic visual interest and design impact to your ceiling designs with the use of our 14six8 acoustic baffle systems.

Going against the norm in a plethora of available baffles, we're looking at them from a different angle.

Redefining modern expressionism of aesthetics, geometry and dimensionality that will accentuate your space and transform your interiors with these suspended landscapes, diffusing sound reverberation, improving acoustic performance and enhancing an overall sense of habitable comfort.