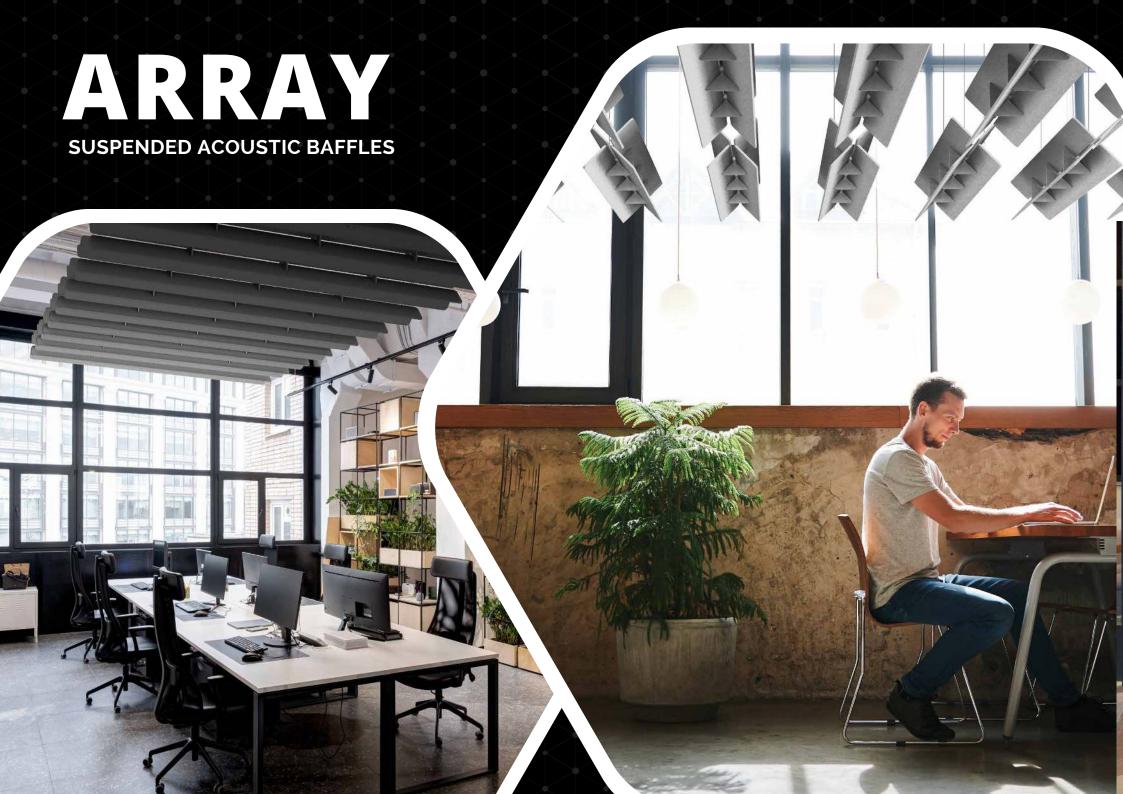

## BAFFLES

SUSPENDED ACOUSTIC BAFFLES

Create dynamic visual interest and design impact to your ceiling designs with the use of our 14six8 acoustic baffle systems.

Going against the norm in a plethora of available baffles, we're looking at them from a different angle.

Redefining modern expressionism of aesthetics, geometry and dimensionality that will accentuate your space and transform your interiors with these suspended landscapes, diffusing sound reverberation, improving acoustic performance and enhancing an overall sense of habitable comfort.