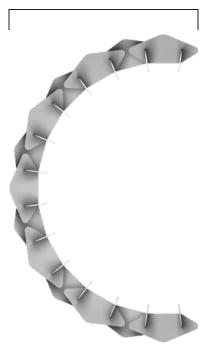

# ARMADILLO

**SCREENING ACOUSTIC SYSTEM** 

Using armadillo-like horizontal scales to join the vertical struts, our Armadillo screening system creates break away collaboration areas to help create a productive escape from the busy work setting.

The partition system is lightweight and can be moved around the office when the need arises. Given the recyclable PET material it is made from it absorbs unwanted noise and echo making it the perfect refuge for the coworking environment.

### PRODUCT SPECIFICATIONS

**Composition:** 12mm 100% Polyester Fibre **Recycled content:** Minimum 45% PET plastics

**Recyclability:** 100% recyclable

**Product Dimensions:** 3360mm (l) x 2060mm (d) 2027mm (h