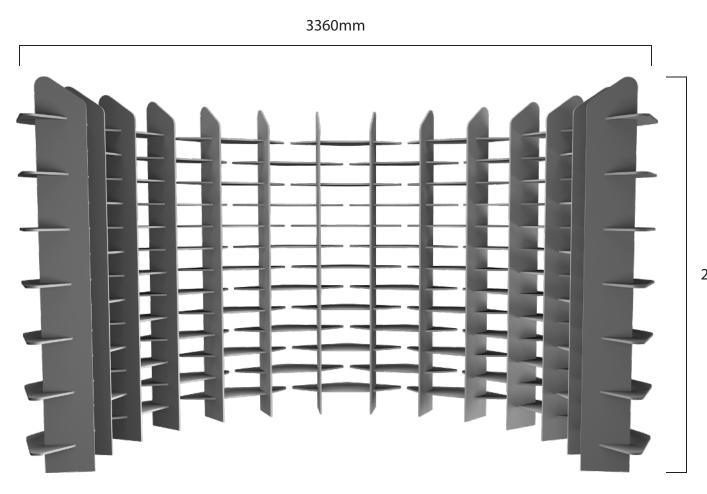

# ARMADILLO

**SCREENING ACOUSTIC SYSTEM** 

2027mm

### PRODUCT SPECIFICATIONS

**Composition:** 12mm 100% Polyester Fibre **Recycled content:** Minimum 45% PET plastics

**Recyclability:** 100% recyclable

**Product Dimensions:** 3360mm (l) x 2060mm (d) 2027mm (h