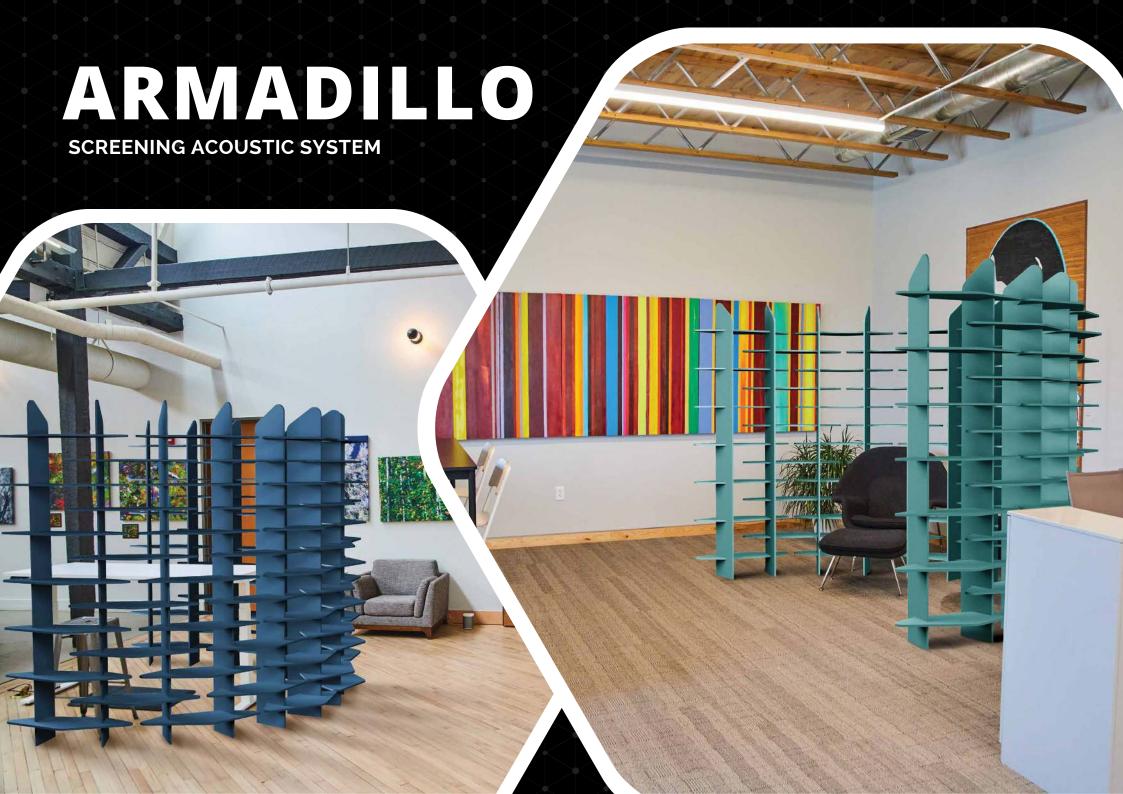

# ARMADILLO

**SCREENING ACOUSTIC SYSTEM** 

Using armadillo-like horizontal scales to join the vertical struts, our Armadillo screening system creates break away collaboration areas to help create a productive escape from the busy work setting.

The partition system is lightweight and can be moved around the office when the need arises. Given the recyclable PET material it is made from it absorbs unwanted noise and echo making it the perfect refuge for the coworking environment.