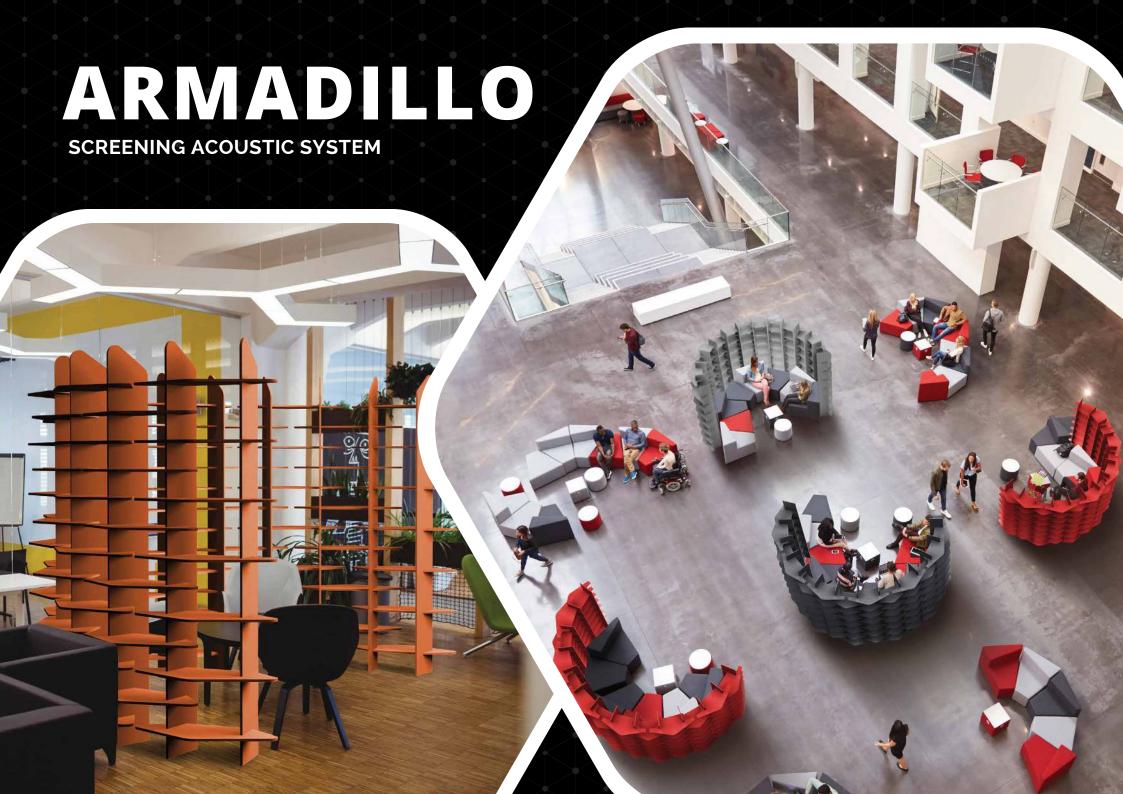

# ARMADILLO

**SCREENING ACOUSTIC SYSTEM** 

Using armadillo-like horizontal scales to join the vertical struts, our Armadillo screening system creates break away collaboration areas to help create a productive escape from the busy work setting.

The partition system is lightweight and can be moved around the office when the need arises. Given the recyclable PET material it is made from it absorbs unwanted noise and echo making it the perfect refuge for the coworking environment.