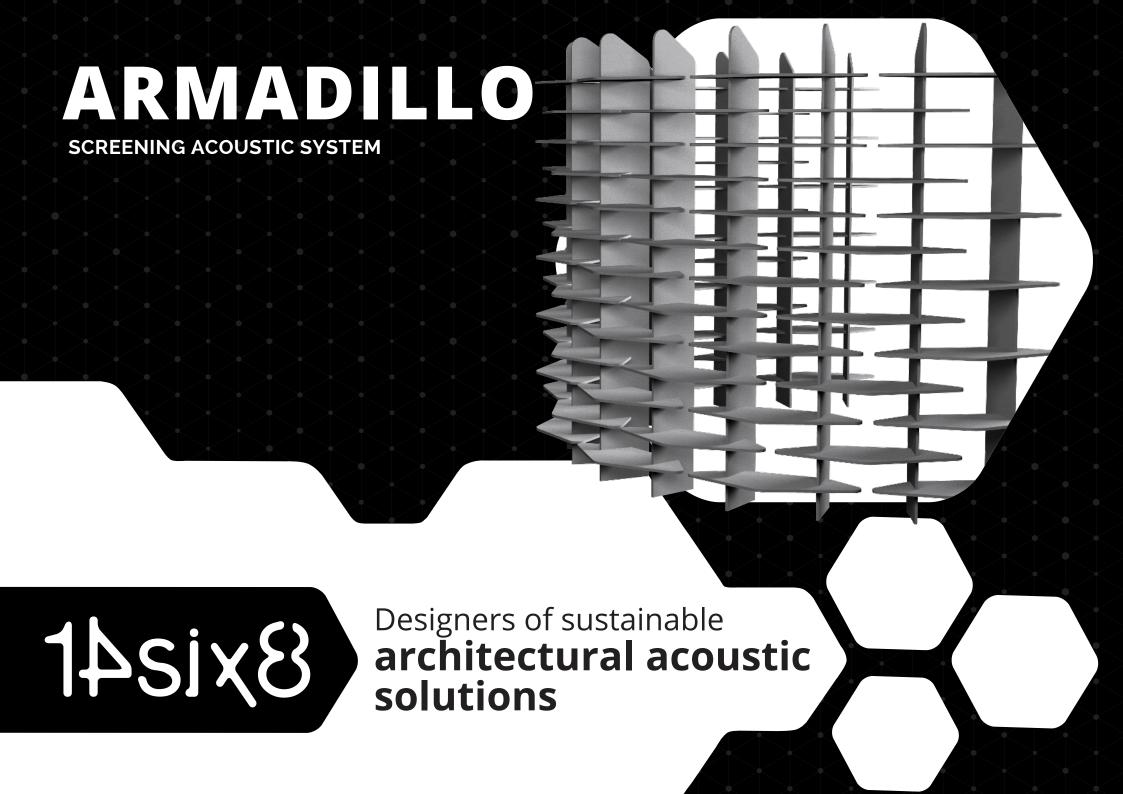

# ARMADILLO

**SCREENING ACOUSTIC SYSTEM** 

Using armadillo-like horizontal scales to join the vertical struts, our Armadillo screening system creates break away collaboration areas to help create a productive escape from the busy work setting.

The partition system is lightweight and can be moved around the office when the need arises. Given the recyclable PET material it is made from it absorbs unwanted noise and echo making it the perfect refuge for the coworking environment.