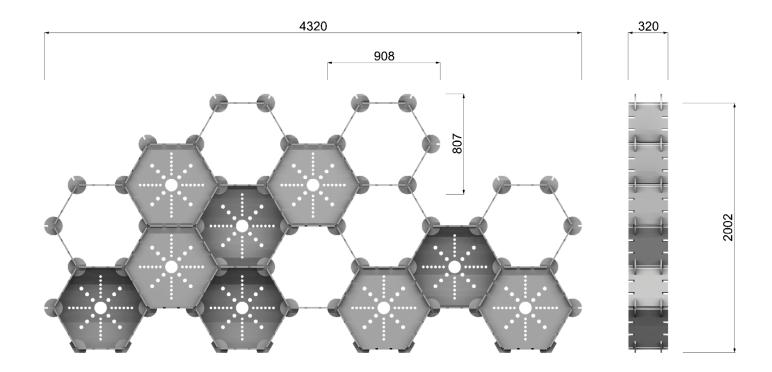

### **PROCUREMENT**

Procured in standard kit form as listed components below

**Components:** 63 struts

86 connectors

24 feet

9 hexagonal inserts

**Coverage:** Approx 7 sq metres