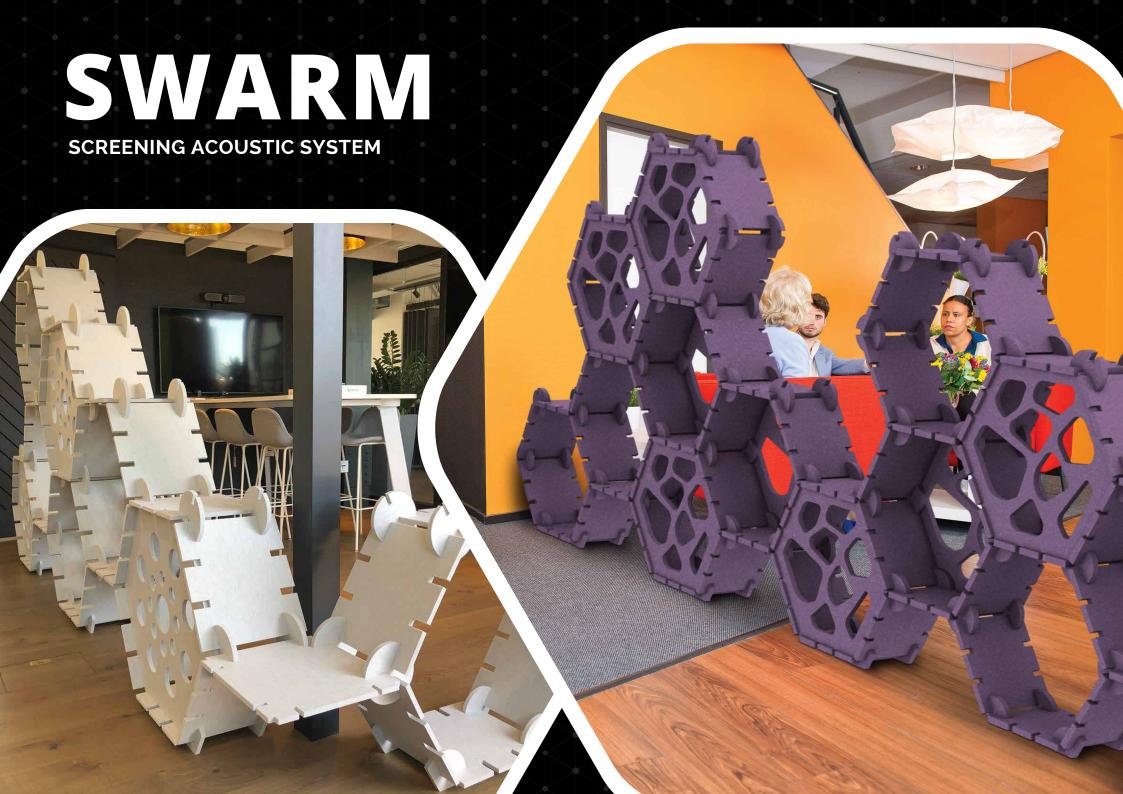

# SWARM

**SCREENING ACOUSTIC SYSTEM** 

As a modular, self construct and free standing system, office spaces can now be divided into an array of almost infinite configurations to suit any size or footprint open plan office environment.

The system can be assembled to a desired length, height or linear configuration to divide an open plan footprint while offering an incredible acoustic presence within the space. The system can also be disassembled and rearranged as a day two scenario which allows for an ever changing office landscape if necessary without having to employ costly, invasive onsite contracting work to demolish and reconstruct partition systems. Swarm would also mitigate the need to redesign or perform any civil MEP works if the office landscape had to undergo a landscape revision. An entire building envelope can now be designed into a practical, cost effective, acoustic working landscape.

With the addition of the hexagonal inserts which are available as solid elements or an array of patterned cut outs there is also the choice of how open or closed the system will be to suit the office requirements.