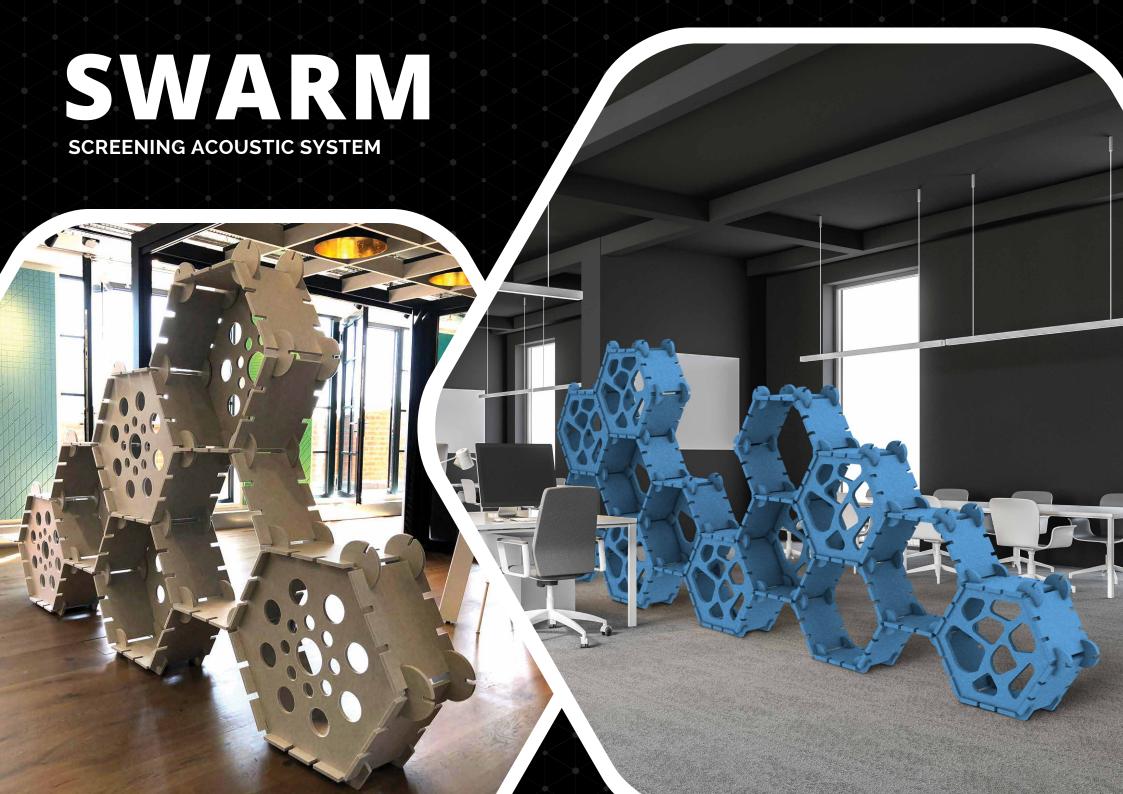

# SWARM

**SCREENING ACOUSTIC SYSTEM** 

As a modular, self construct and free standing system, office spaces can now be divided into an array of almost infinite configurations to suit any size or footprint open plan office environment.

The system can be assembled to a desired length, height or linear configuration to divide an open plan footprint while offering an incredible acoustic presence within the space. The system can also be disassembled and rearranged as a day two scenario which allows for an ever changing office landscape if necessary without having to employ costly, invasive onsite contracting work to demolish and reconstruct partition systems. Swarm would also mitigate the need to redesign or perform any civil MEP works if the office landscape had to undergo a landscape revision. An entire building envelope can now be designed into a practical, cost effective, acoustic working landscape.

With the addition of the hexagonal inserts which are available as solid elements or an array of patterned cut outs there is also the choice of how open or closed the system will be to suit the office requirements.