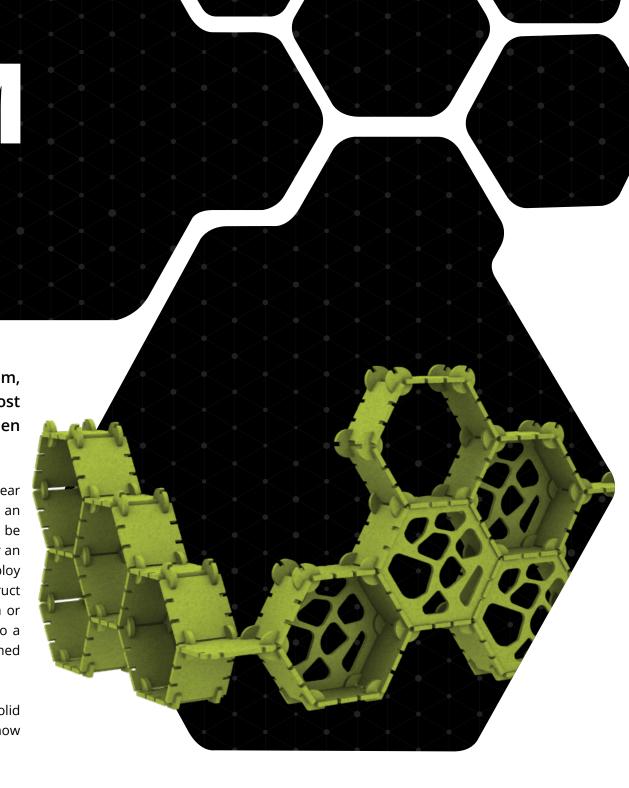

# SWARM

**SCREENING ACOUSTIC SYSTEM** 

As a modular, self construct and free standing system, office spaces can now be divided into an array of almost infinite configurations to suit any size or footprint open plan office environment.

The system can be assembled to a desired length, height or linear configuration to divide an open plan footprint while offering an incredible acoustic presence within the space. The system can also be disassembled and rearranged as a day two scenario which allows for an ever changing office landscape if necessary without having to employ costly, invasive onsite contracting work to demolish and reconstruct partition systems. Swarm would also mitigate the need to redesign or perform any civil MEP works if the office landscape had to undergo a landscape revision. An entire building envelope can now be designed into a practical, cost effective, acoustic working landscape.

With the addition of the hexagonal inserts which are available as solid elements or an array of patterned cut outs there is also the choice of how open or closed the system will be to suit the office requirements.