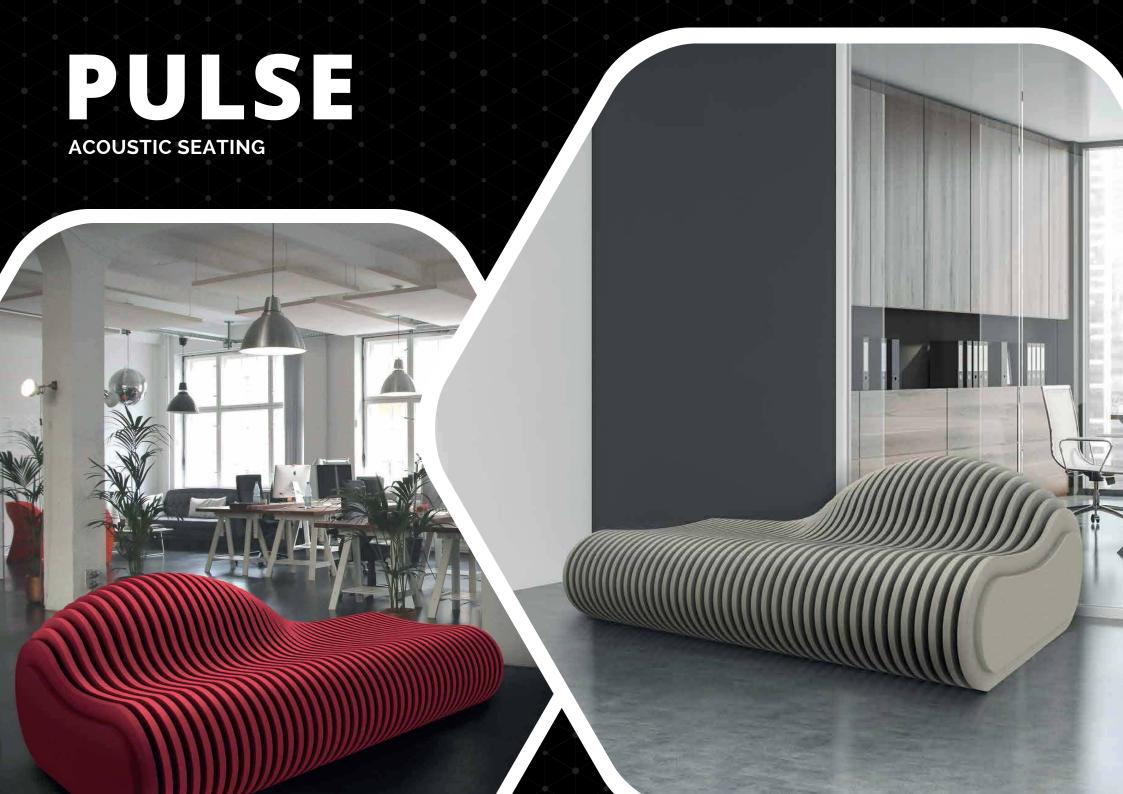

## PULSE

**ACOUSTIC SEATING** 

Pulse is a parametric exploration of individual organic forms and study of how one affects the other to create an architectural statement through unified design integrity and vision.

Inspired by the natural form, fluidity and motion of nature it is a journey into the appreciation of spatial awareness within volume and an expression of organic boldness in simplicity, transforming any spatial envelope into an inspiring architectural haven.