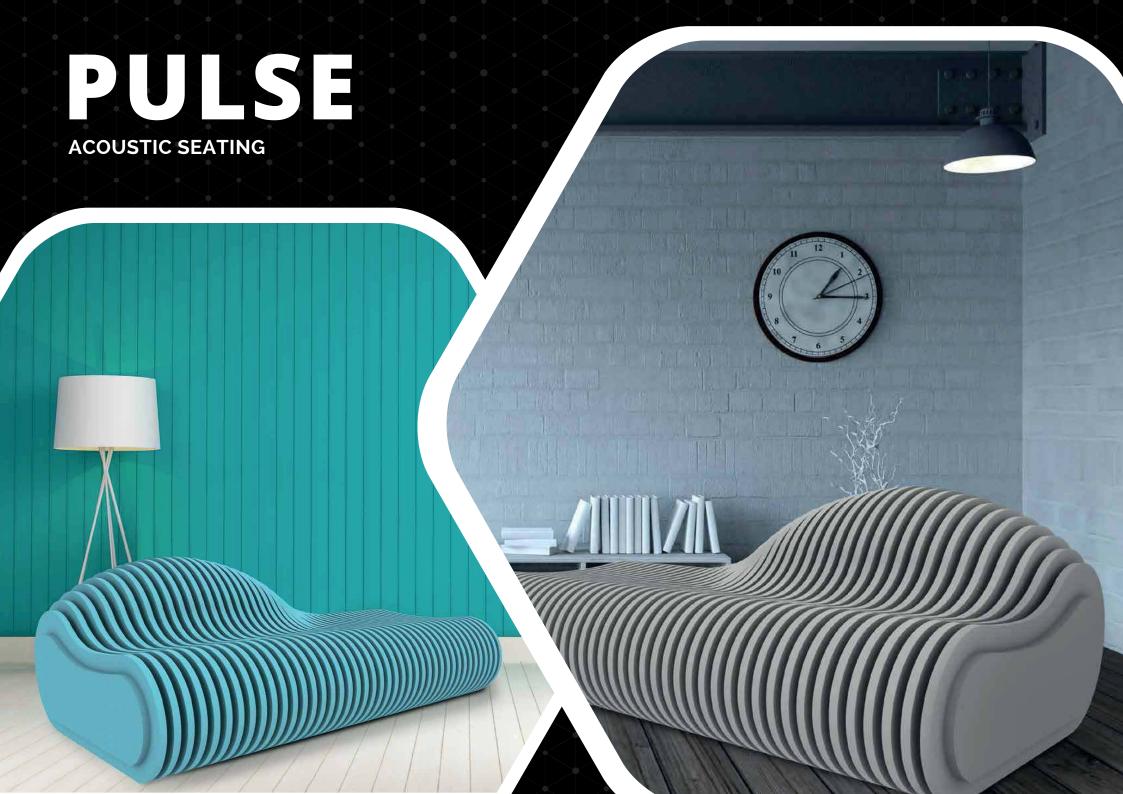

## PULSE

**ACOUSTIC SEATING** 

Pulse is a parametric exploration of individual organic forms and study of how one affects the other to create an architectural statement through unified design integrity and vision.

Inspired by the natural form, fluidity and motion of nature it is a journey into the appreciation of spatial awareness within volume and an expression of organic boldness in simplicity, transforming any spatial envelope into an inspiring architectural haven.