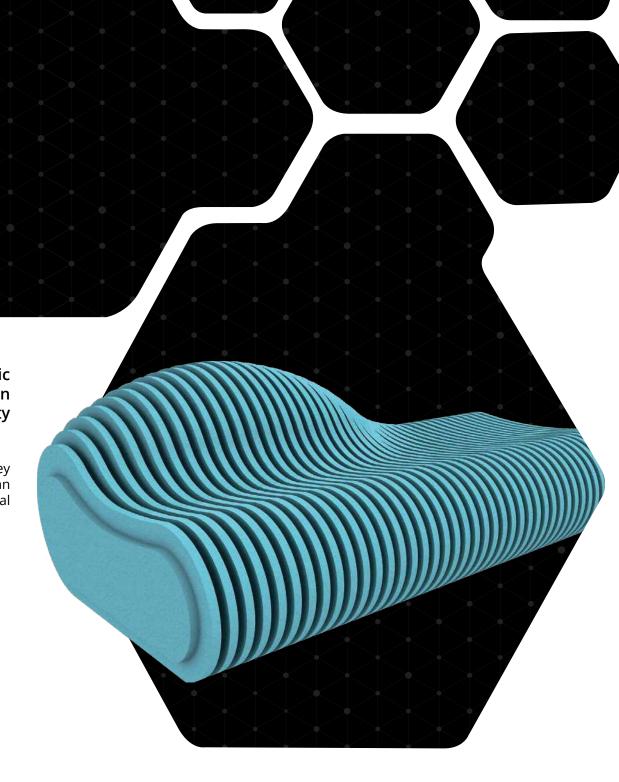

## PULSE

**ACOUSTIC SEATING** 

Pulse is a parametric exploration of individual organic forms and study of how one affects the other to create an architectural statement through unified design integrity and vision.

Inspired by the natural form, fluidity and motion of nature it is a journey into the appreciation of spatial awareness within volume and an expression of organic boldness in simplicity, transforming any spatial envelope into an inspiring architectural haven.