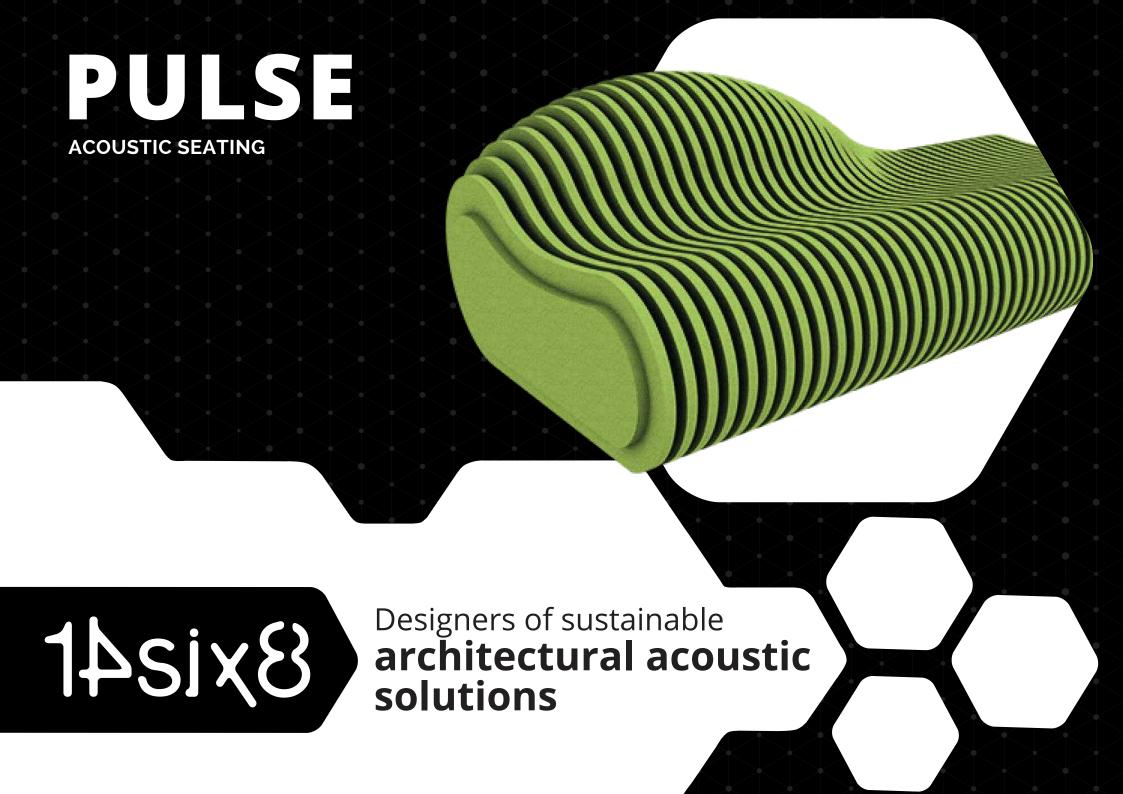

## PULSE

**ACOUSTIC SEATING** 

Pulse is a parametric exploration of individual organic forms and study of how one affects the other to create an architectural statement through unified design integrity and vision.

Inspired by the natural form, fluidity and motion of nature it is a journey into the appreciation of spatial awareness within volume and an expression of organic boldness in simplicity, transforming any spatial envelope into an inspiring architectural haven.