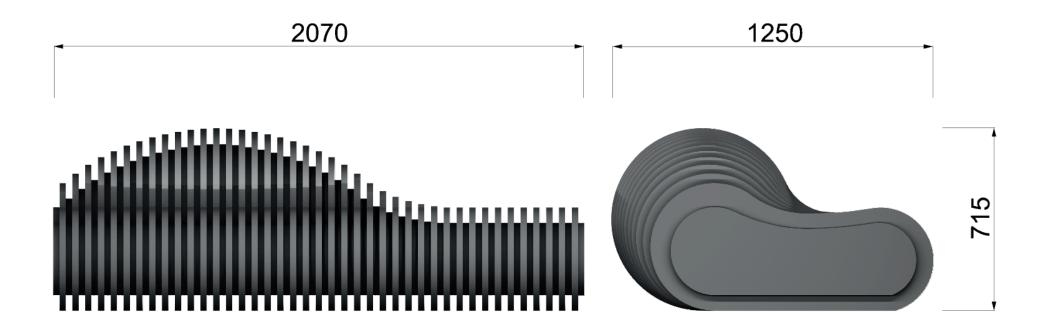

#### **PROCUREMENT**

Procured in standard kit form as listed components below.

Material: 24mm 100% polyester fibre

**Product Dimensions:** 2070mm x 715mm x 1250mm (d)