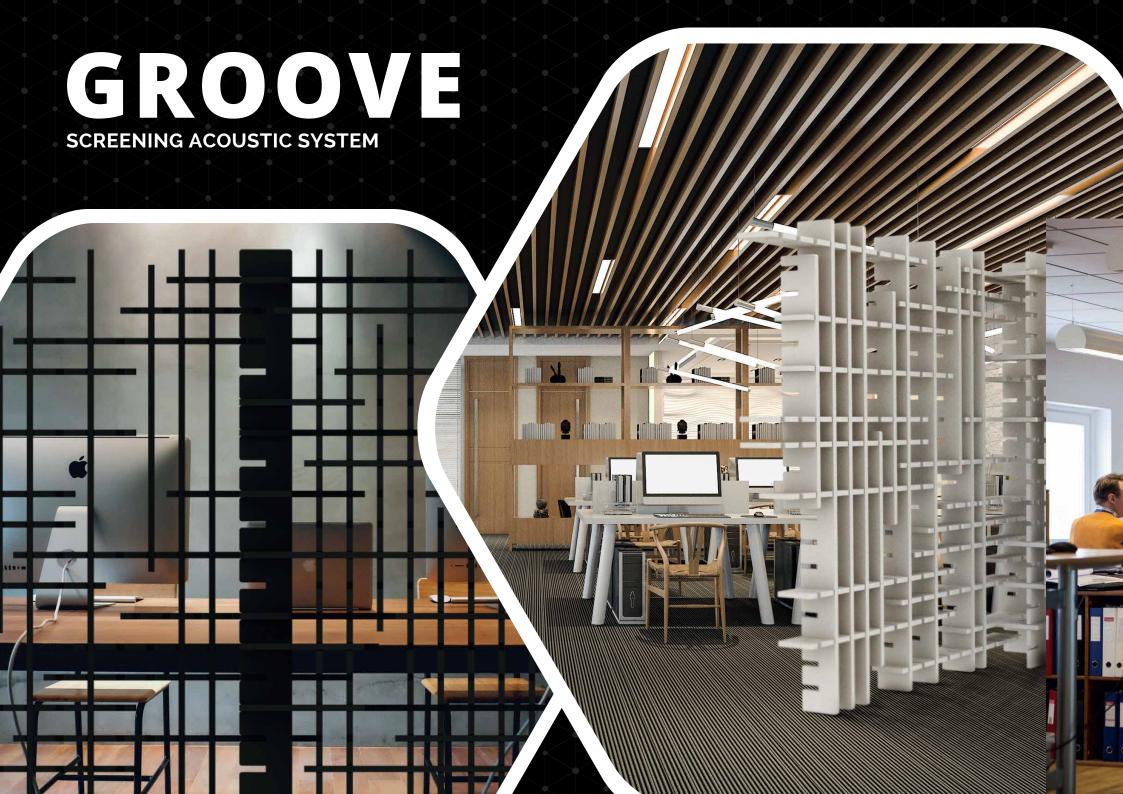

## GROOVE SCREENING ACOUSTIC SYSTEM

Office design has progressed a long way over the years with an ever increasing global trend for large open plan working environments.

There has however been many compromises that have had to be addressed with this trend such as acoustic considerations, a sense of privacy when required and a broad spectrum of general comfort within the office environment. These considerations are the catalysts behind GROOVE while still maintaining a strong design ethos of form and function.

The system is highly modular and can be assembled and configured into an array of almost endless possibilities to create inspiring geometric landscapes within an envelope with the added convenience of day two re-stacks. Essentially, this kinetic architectural system can evolve as the space it inhabits evolves.

## GROOVE

**SCREENING ACOUSTIC SYSTEM**