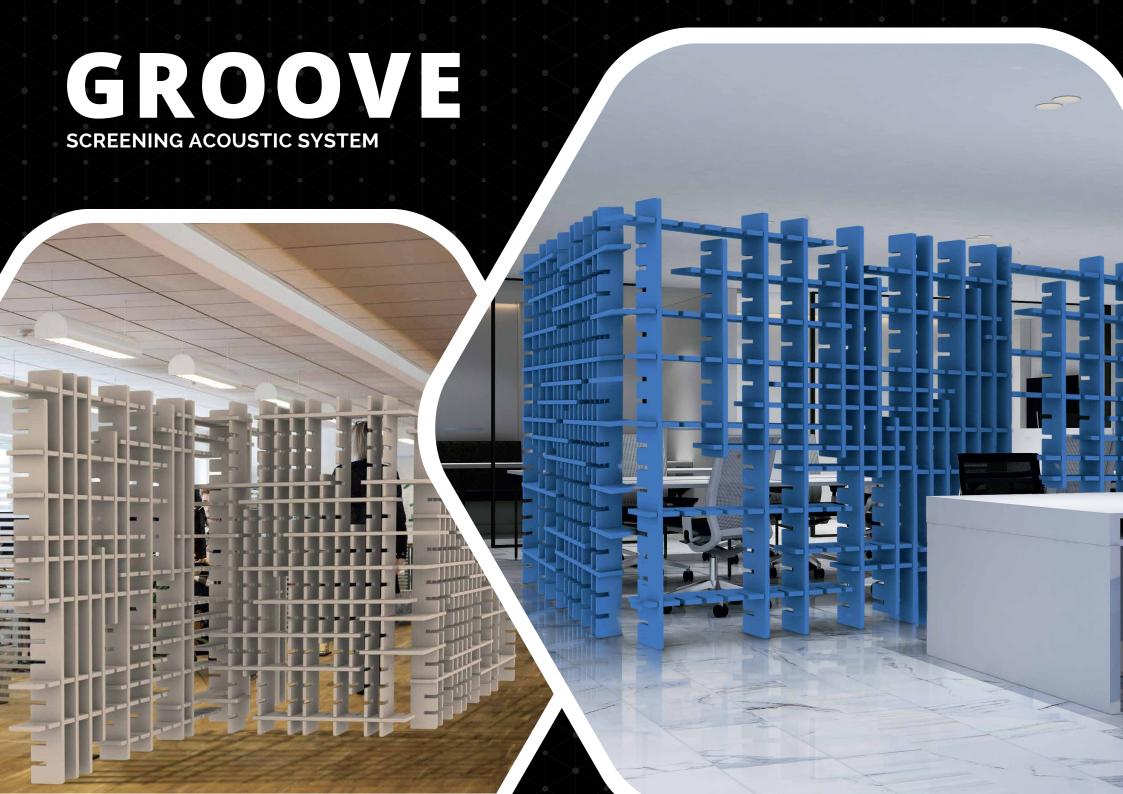

## GROOVE SCREENING ACOUSTIC SYSTEM

Office design has progressed a long way over the years with an ever increasing global trend for large open plan working environments.

There has however been many compromises that have had to be addressed with this trend such as acoustic considerations, a sense of privacy when required and a broad spectrum of general comfort within the office environment. These considerations are the catalysts behind GROOVE while still maintaining a strong design ethos of form and function.

The system is highly modular and can be assembled and configured into an array of almost endless possibilities to create inspiring geometric landscapes within an envelope with the added convenience of day two re-stacks. Essentially, this kinetic architectural system can evolve as the space it inhabits evolves.

## GROOVE

**SCREENING ACOUSTIC SYSTEM**