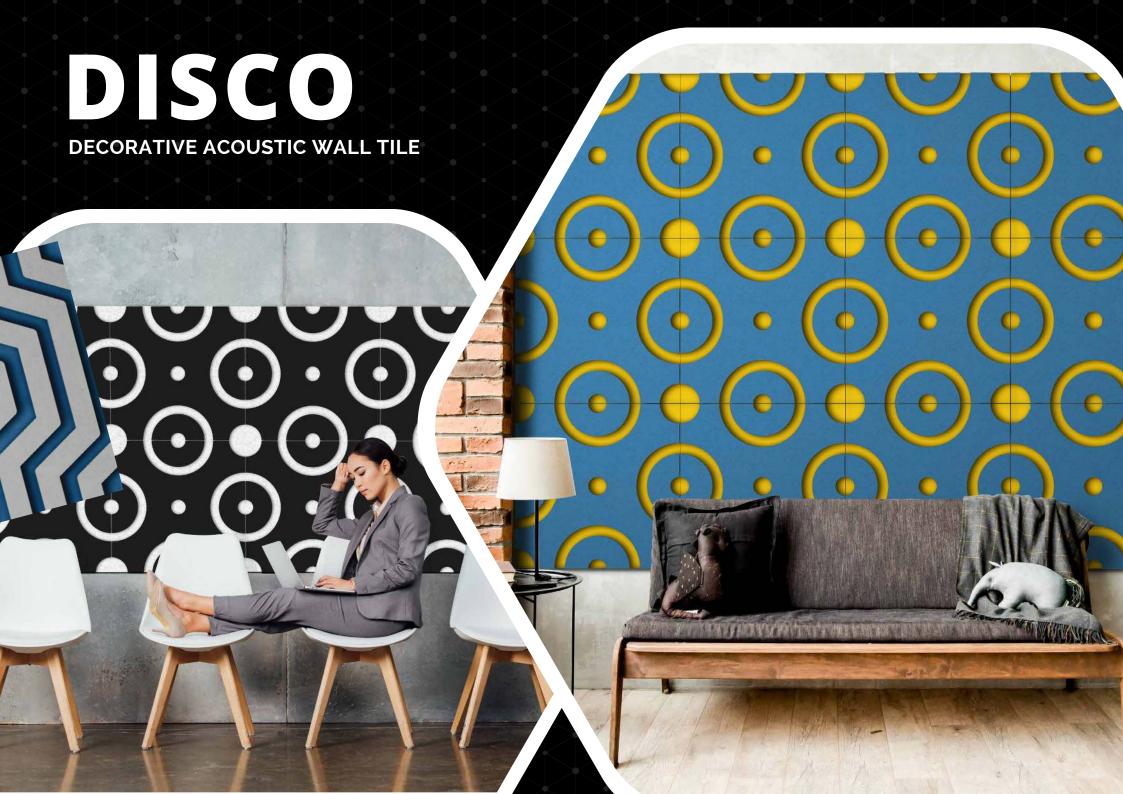

#### **DECORATIVE ACOUSTIC WALL TILES**

14six8 acoustic decorative wall tiles redefine dramatic visual impact and modern expressionism while enhancing acoustic performance within a space through functionality and aesthetic versatility.

**DECORATIVE ACOUSTIC WALL TILES** 

Carefully considered pattern repeats allow for continuous integration of artistic wall installations from small to large surfaces enhancing acoustic comfort as well as a sense of dimensionality and visual interest.

Each 597mm x 597mm tile is manufactured from 2 layers of 12mm PET allowing a creative freedom of colour exploration. Whether grey on grey or a combination of grey on colour, select a background and foreground colour combination that enhances your space. The interactive versatility of choice when it comes to building up your tile colours is all part of the design process which personalises your installation.