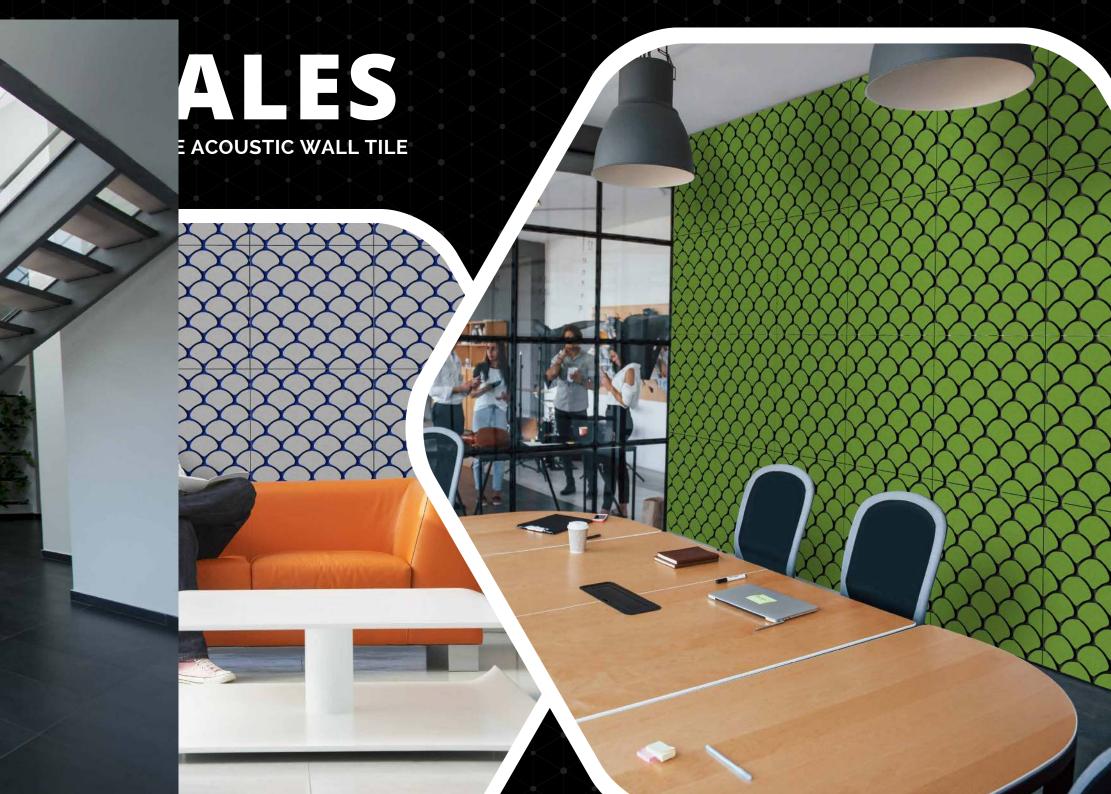

#### **DECORATIVE ACOUSTIC WALL TILES**

14six8 acoustic decorative wall tiles redefine dramatic visual impact and modern expressionism while enhancing acoustic performance within a space through functionality and aesthetic versatility.

**DECORATIVE ACOUSTIC WALL TILES** 

Carefully considered pattern repeats allow for continuous integration of artistic wall installations from small to large surfaces enhancing acoustic comfort as well as a sense of dimensionality and visual interest.

Each 597mm x 597mm tile is manufactured from 2 layers of 12mm PET allowing a creative freedom of colour exploration. Whether grey on grey or a combination of grey on colour, select a background and foreground colour combination that enhances your space. The interactive versatility of choice when it comes to building up your tile colours is all part of the design process which personalises your installation.