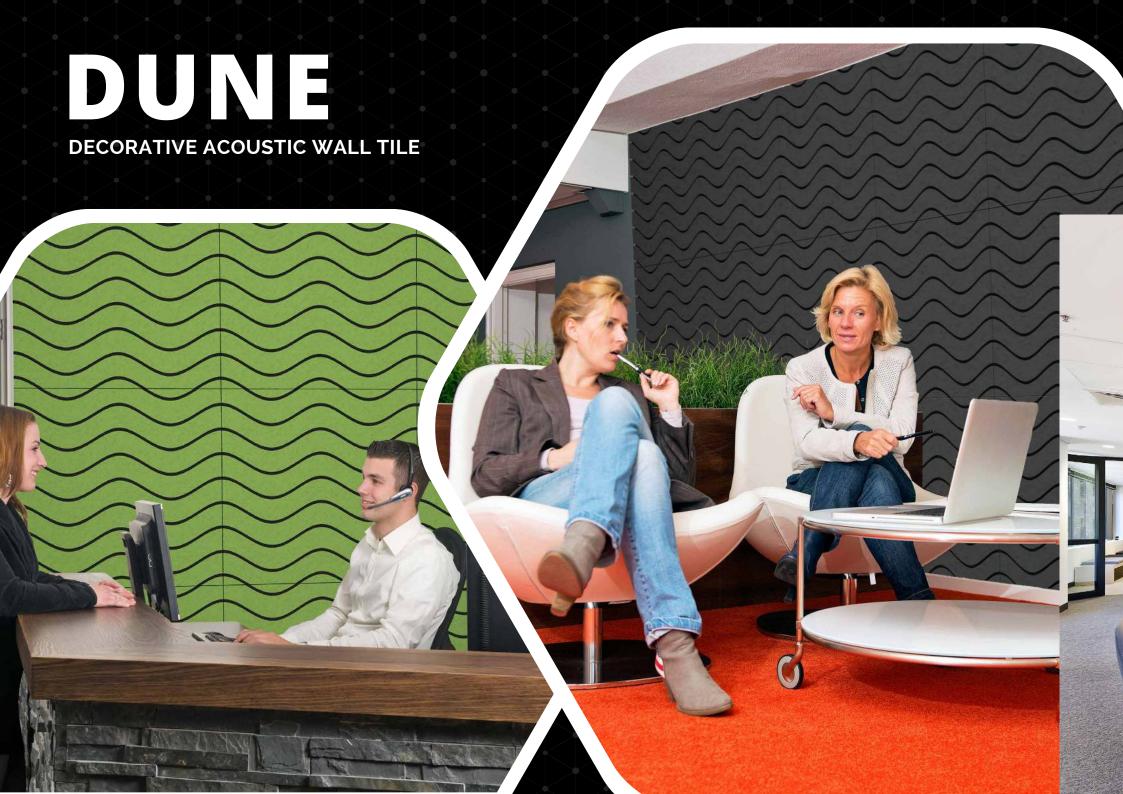

#### **DECORATIVE ACOUSTIC WALL TILES**

14six8 acoustic decorative wall tiles redefine dramatic visual impact and modern expressionism while enhancing acoustic performance within a space through functionality and aesthetic versatility.

**DECORATIVE ACOUSTIC WALL TILES** 

Carefully considered pattern repeats allow for continuous integration of artistic wall installations from small to large surfaces enhancing acoustic comfort as well as a sense of dimensionality and visual interest.

Each 597mm x 597mm tile is manufactured from 2 layers of 12mm PET allowing a creative freedom of colour exploration. Whether grey on grey or a combination of grey on colour, select a background and foreground colour combination that enhances your space. The interactive versatility of choice when it comes to building up your tile colours is all part of the design process which personalises your installation.