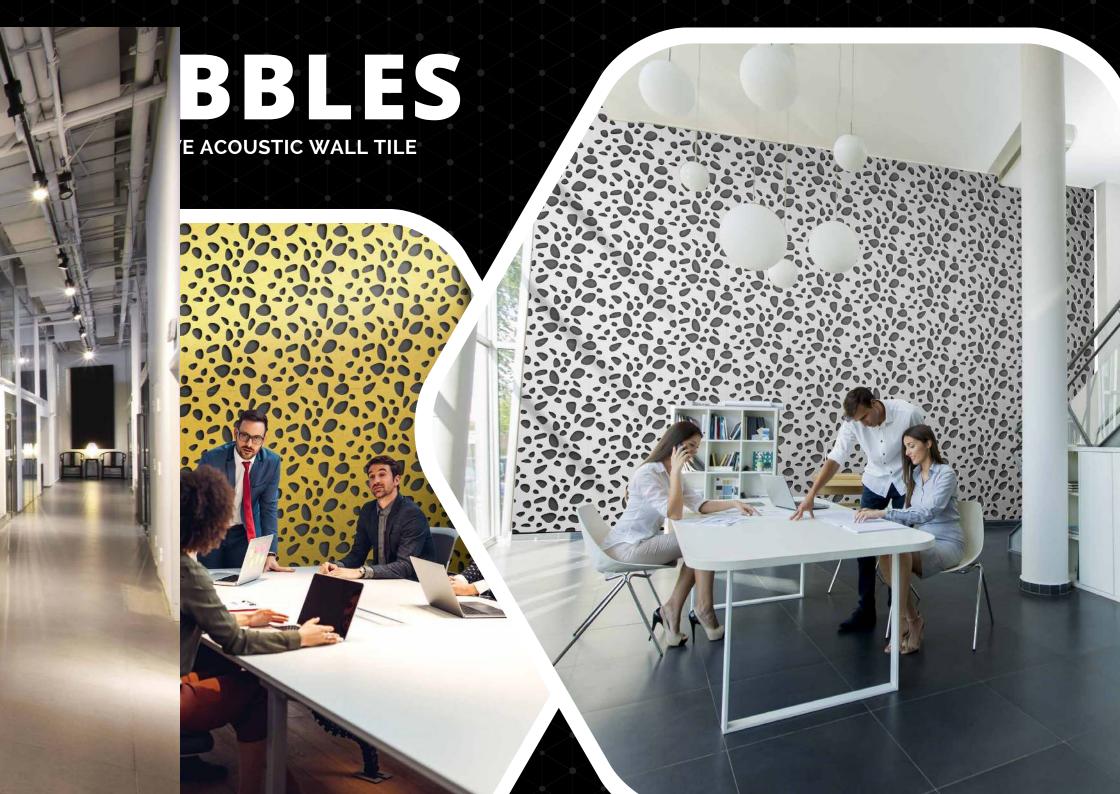

#### **DECORATIVE ACOUSTIC WALL TILES**

14six8 acoustic decorative wall tiles redefine dramatic visual impact and modern expressionism while enhancing acoustic performance within a space through functionality and aesthetic versatility.

**DECORATIVE ACOUSTIC WALL TILES** 

Carefully considered pattern repeats allow for continuous integration of artistic wall installations from small to large surfaces enhancing acoustic comfort as well as a sense of dimensionality and visual interest.

Each 597mm x 597mm tile is manufactured from 2 layers of 12mm PET allowing a creative freedom of colour exploration. Whether grey on grey or a combination of grey on colour, select a background and foreground colour combination that enhances your space. The interactive versatility of choice when it comes to building up your tile colours is all part of the design process which personalises your installation.