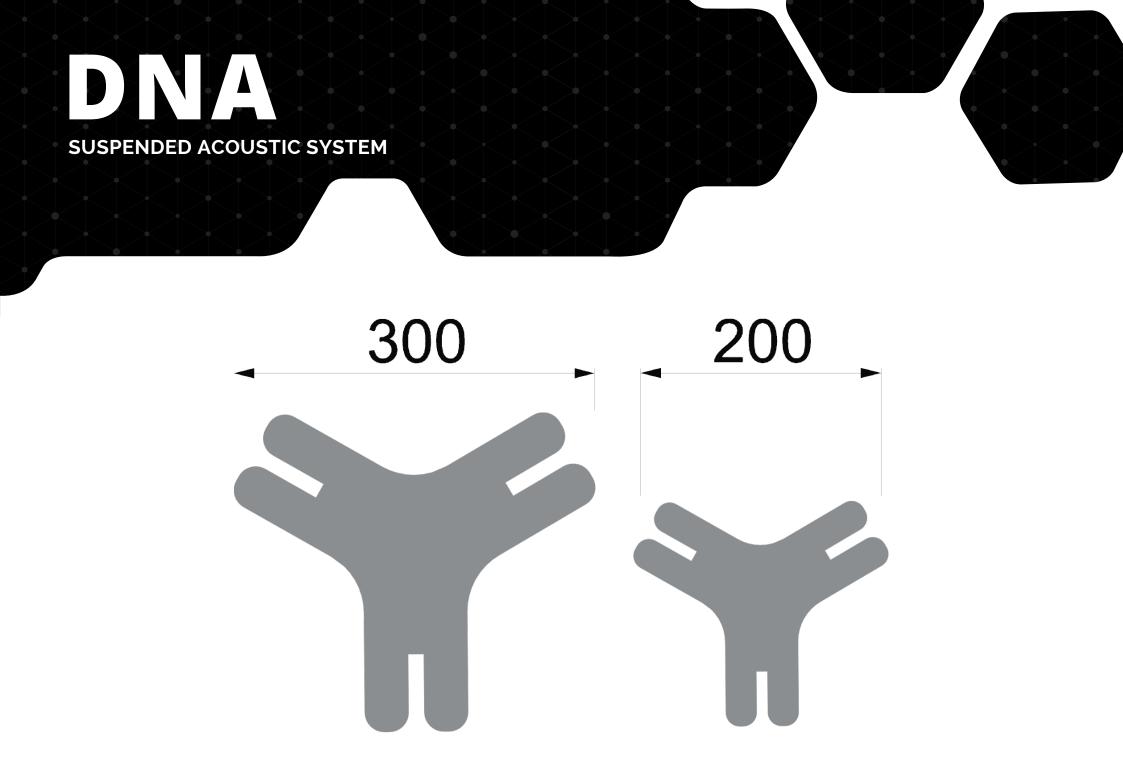

Whether it's down a stairway, floating above work stations or hovering above a reception area, the formations are absolutely endless. Available in 200mm or 300mm molecules, DNA can literally fit any space or ceiling void.