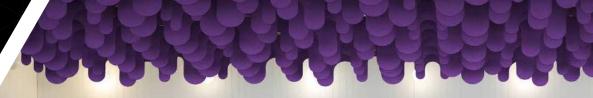

14Sjx8

### Designers of sustainable architectural acoustic solutions

Create dynamic visual interest and design impact to your ceiling designs with the use of our 14six8 acoustic baffle systems.

Going against the norm in a plethora of available baffles, we're looking at them from a different angle.

Redefining modern expressionism of aesthetics, geometry and dimensionality that will accentuate your space and transform your interiors with these suspended landscapes, diffusing sound reverberation, improving acoustic performance and enhancing an overall sense of habitable comfort.









# RAGGERED









## **PYRAMD** SUSPENDED ACOUSTIC BAFFLES

CARACTER DATE



# BAFFLES

## **SPECIFICATIONS**

#### **PRODUCT SPECIFICATIONS**

Composition: Recycled content: Recyclability: Dimensions: 12mm 100% Polyester Fibre Minimum 45% PET plastics 100% recyclable Bubble: 2400mm x 498mm Comb: 2300mm x 450mm Raggered: 2400mm x 477mm Scatter: 2400mm x 419mm Plain: 2400mm x 300mm Plug: 2100mm x 445mm Puzzle: 2400mm x 463mm Pyramid: 1200mm x 317mm x 350mm (d)

#### PROCUREMENT

Procured in sets of 4 baffles.

#### ACOUSTICS

Acoustic NRC Rating: Calculated to BS EN ISO 11654:1997 E-87 NRC 0.75 (12mm material) E-124 NRC 0.95 (24mm material)

#### **VOC EMISSIONS**

**VOC concentration:** Low VOC product. Product manufactured from 100% polyester fibres and no chemicals are used in manu