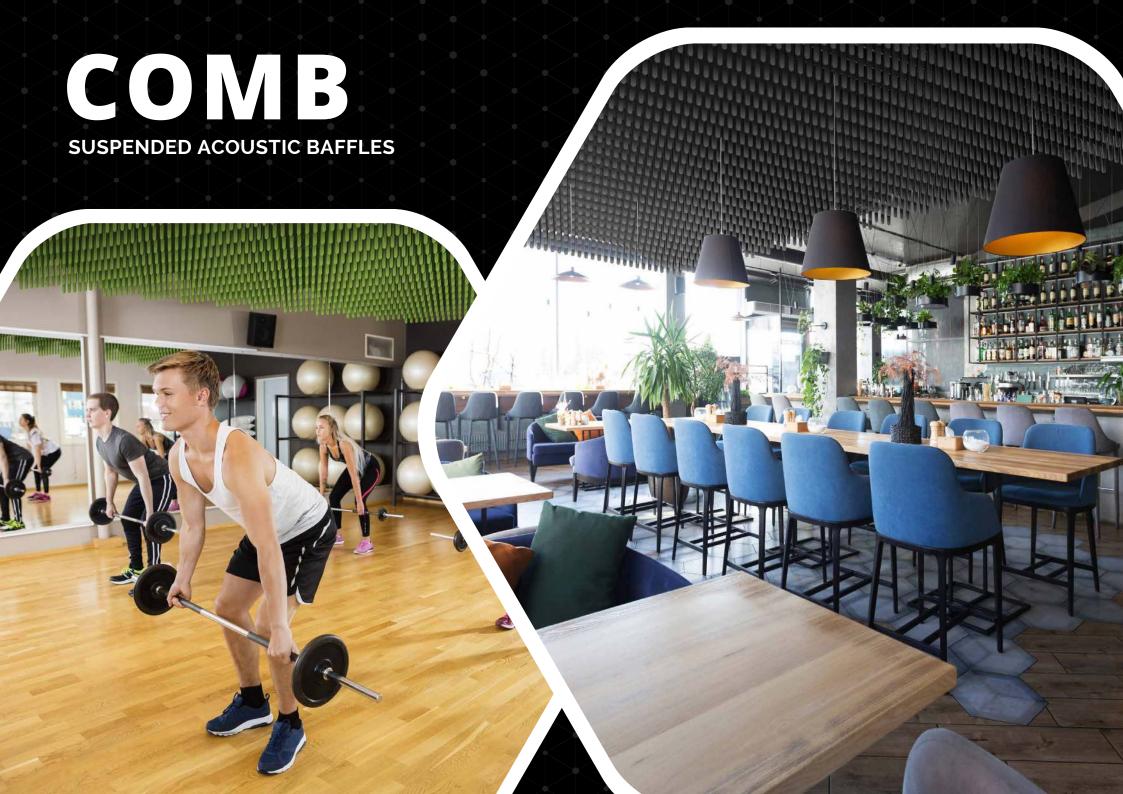

#### **PRODUCT SPECIFICATIONS**

Composition: Recycled content: Recyclability: Dimensions: 12mm 100% Polyester Fibre Minimum 45% PET plastics 100% recyclable Bubble: 2400mm x 498mm Comb: 2300mm x 450mm Raggered: 2400mm x 477mm Scatter: 2400mm x 419mm Plain: 2400mm x 300mm Plug: 2100mm x 445mm Puzzle: 2400mm x 463mm Pyramid: 1200mm x 317mm x 350mm (d)