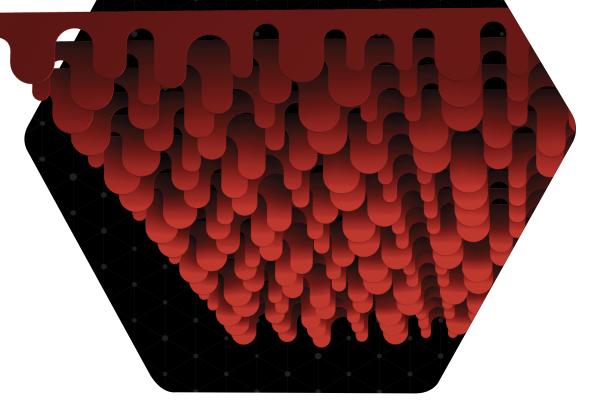

14Sjx8

### Designers of sustainable architectural acoustic solutions

Create dynamic visual interest and design impact to your ceiling designs with the use of our 14six8 acoustic baffle systems.

Going against the norm in a plethora of available baffles, we're looking at them from a different angle.

Redefining modern expressionism of aesthetics, geometry and dimensionality that will accentuate your space and transform your interiors with these suspended landscapes, diffusing sound reverberation, improving acoustic performance and enhancing an overall sense of habitable comfort.









# RAGGERED









## **PYRAMD** SUSPENDED ACOUSTIC BAFFLES

CARACTER DATE



# BAFFLES

## **SPECIFICATIONS**

#### **PRODUCT SPECIFICATIONS**

Composition: Recycled content: Recyclability: Dimensions: 12mm 100% Polyester Fibre Minimum 45% PET plastics 100% recyclable Bubble: 2400mm x 498mm Comb: 2300mm x 450mm Raggered: 2400mm x 477mm Scatter: 2400mm x 419mm Plain: 2400mm x 300mm Plug: 2100mm x 445mm Puzzle: 2400mm x 463mm Pyramid: 1200mm x 317mm x 350mm (d)

#### PROCUREMENT

Procured in sets of 4 baffles.

#### ACOUSTICS

Acoustic NRC Rating: Calculated to BS EN ISO 11654:1997 E-87 NRC 0.75 (12mm material) E-124 NRC 0.95 (24mm material)

#### **VOC EMISSIONS**

**VOC concentration:** Low VOC product. Product manufactured from 100% polyester fibres and no chemicals are used in