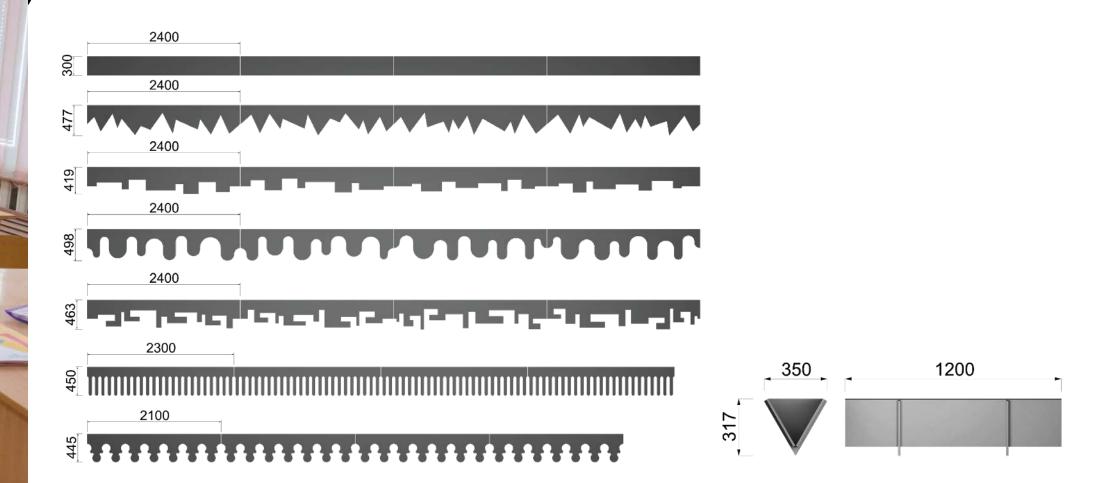

#### **PRODUCT SPECIFICATIONS**

Composition: Recycled content: Recyclability: Dimensions: 12mm 100% Polyester Fibre Minimum 45% PET plastics 100% recyclable Bubble: 2400mm x 498mm Comb: 2300mm x 450mm Raggered: 2400mm x 477mm Scatter: 2400mm x 419mm Plain: 2400mm x 300mm Plug: 2100mm x 445mm Puzzle: 2400mm x 463mm Pyramid: 1200mm x 317mm x 350mm (d)