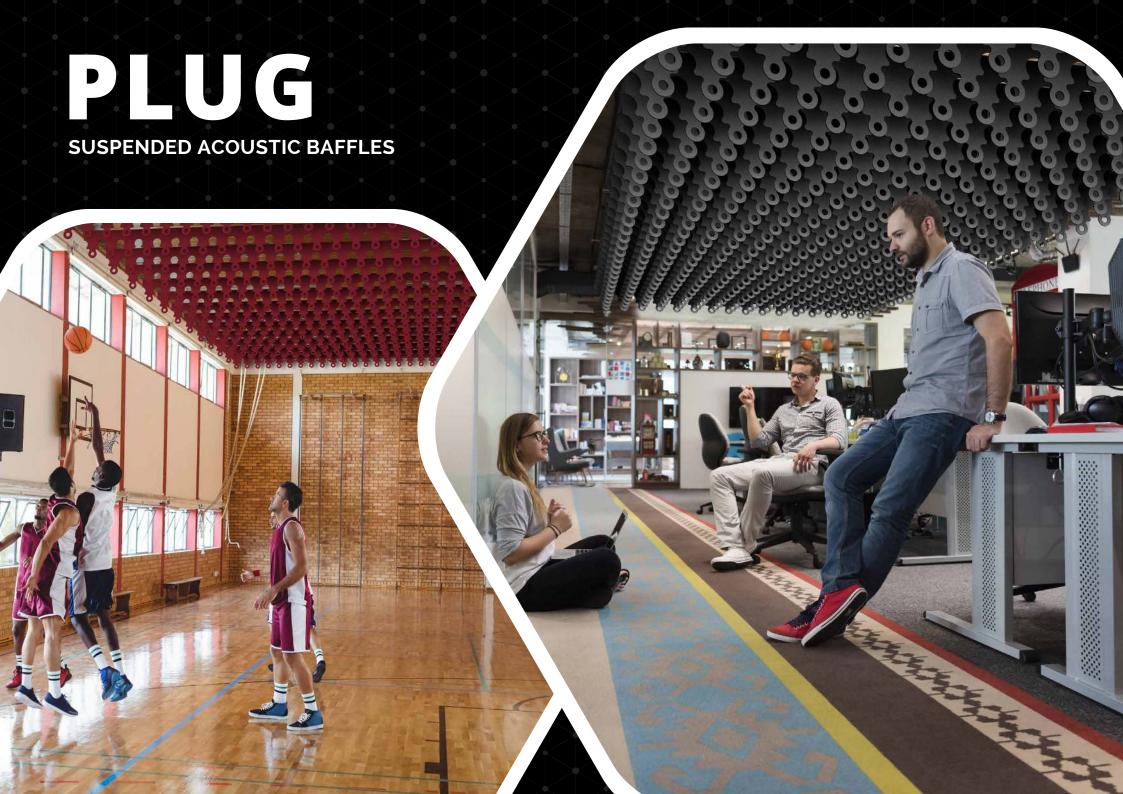

#### **PRODUCT SPECIFICATIONS**

Composition: Recycled content: Recyclability: Dimensions: 12mm 100% Polyester Fibre Minimum 45% PET plastics 100% recyclable Bubble: 2400mm x 498mm Comb: 2300mm x 450mm Raggered: 2400mm x 477mm Scatter: 2400mm x 419mm Plain: 2400mm x 300mm Plug: 2100mm x 445mm Puzzle: 2400mm x 463mm Pyramid: 1200mm x 317mm x 350mm (d)